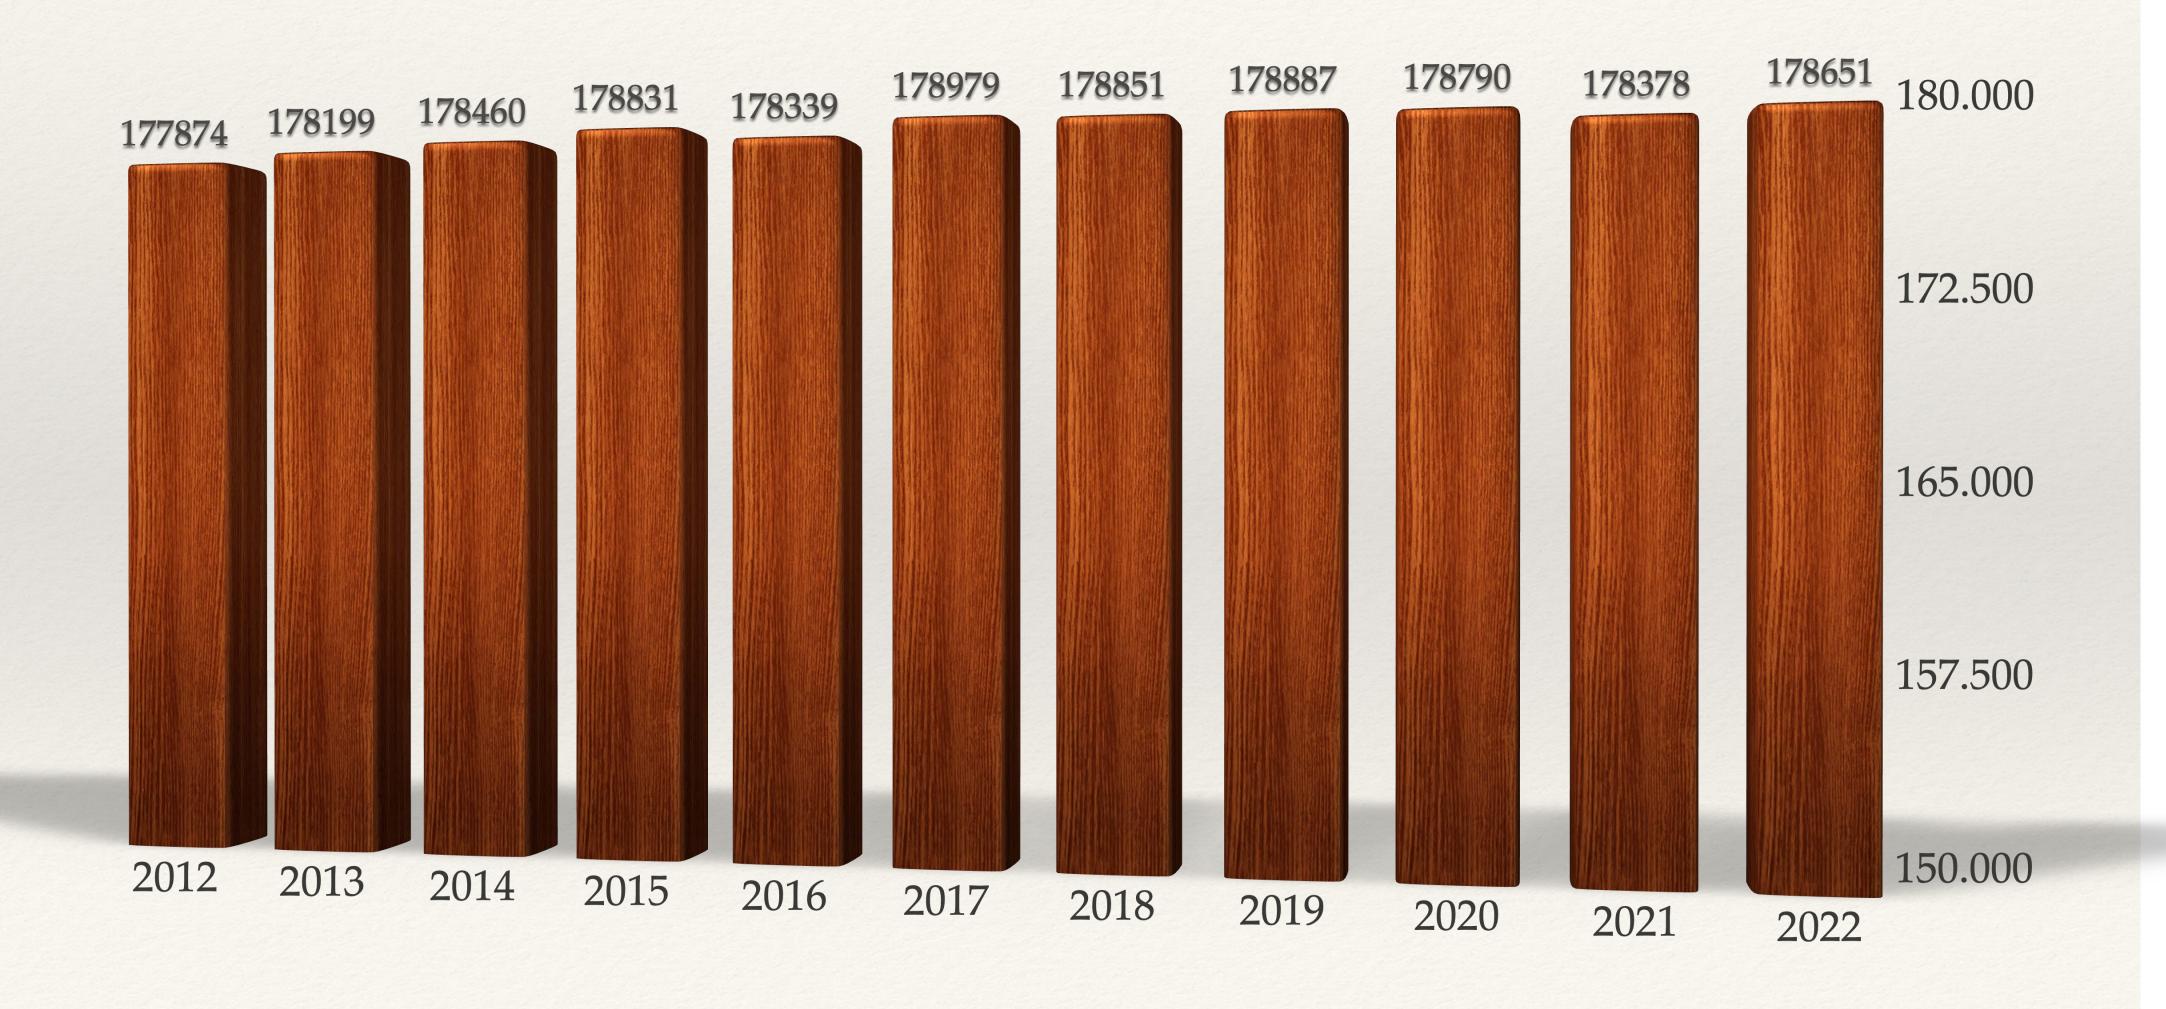

P

#### **OVER FIVE YEARS**



#### TOTAL MEMBERS



SINCE 1965, 42,294,215 PEOPLE HAVE BEEN MEMBERS OF THE SEVENTH-DAY ADVENTIST CHURCH

New Members

#### MEMBERS WHO LEAVE

OUR NET LOSS RATE IS 42%.

AWAY.

IN EFFECT, 4 OF EVERY 10 CHURCH MEMBERS ARE SLIPPING





The Inter-European Division







Young People 16 to 29 who say "I am not religious"



## Frequency of Prayer among European Young People 16 to 29 years old

Guardian Graphic | Source: St Mary's University, Twickenham



# Frequency of Attending Religious Services among European Young People 16 to 29 years old

Guardian Graphic | Source: St Mary's University, Twickenham





"Being Christian in Western Europe" PEW RESEARCH CENTER





#### EUD annual accessions since 2010





## EUD Division 30th June Membership: 2012–2022





## Gains/Losses by Unions in 2021







## Membership by Unions





### Net Growth Since 2010





**Net Growth** 

#### Net Growth with Professions **Net Growth** Deaths Dropped 6.00 Accessions 855 630 637 207 469 4.50 199 381 3.00 4783 4620 4334 4209 4151 4197 4054 3912 3790 3573 3342 1.50 2820 -1318 -1113 -1378 -1211 -1563 -1763 -1387 -1246 -1252 -801 -1016 -1562 -2523 -3044 -1.50 -2459 -2565 -2551 -2506 -2213 -2477 -2341 -2427 -2366 -2364 -3.00 -504 -455 -270 -4.500 -6.000 2021 2020 2019 2018 2017 2016 2015 2014 2011 2013 2012 2010



#### NEW MEMBERS EUD 2010-2021



#### EUD MEMBERS WHO LEFT 2009-2019



Our net loss rate is 42,28%.



#### SUMMIT RESOURCES



✓ SITEMAP CONTACT Q SEARCH EMENU

About - ASTR Sites - Records Management - Scholarship and Research - Get Involved -