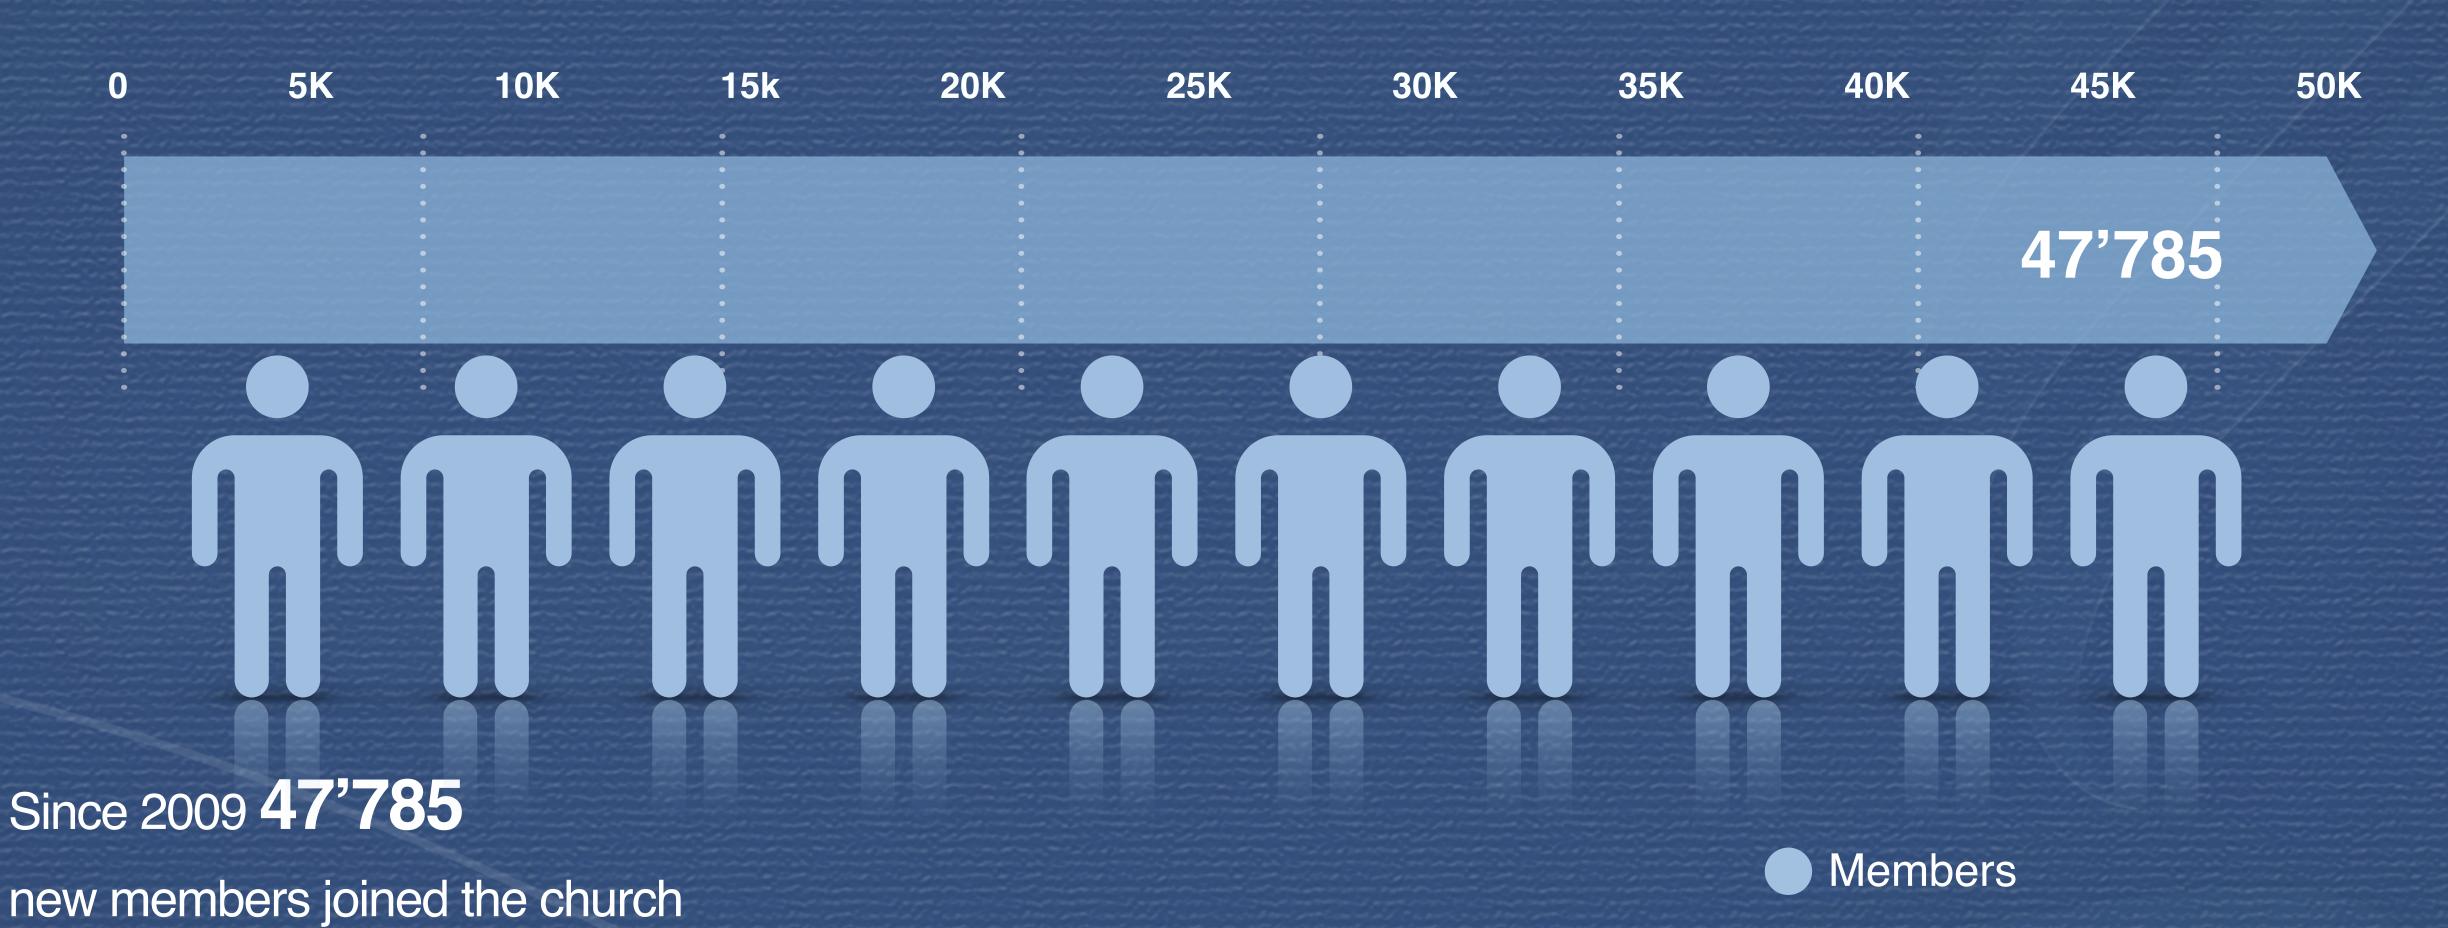

#### TOTAL MEMBERS

SINCE 1965, 42,294,215 PEOPLE HAVE BEEN MEMBERS OF THE SEVENTH-DAY ADVENTIST CHURCH

New Members