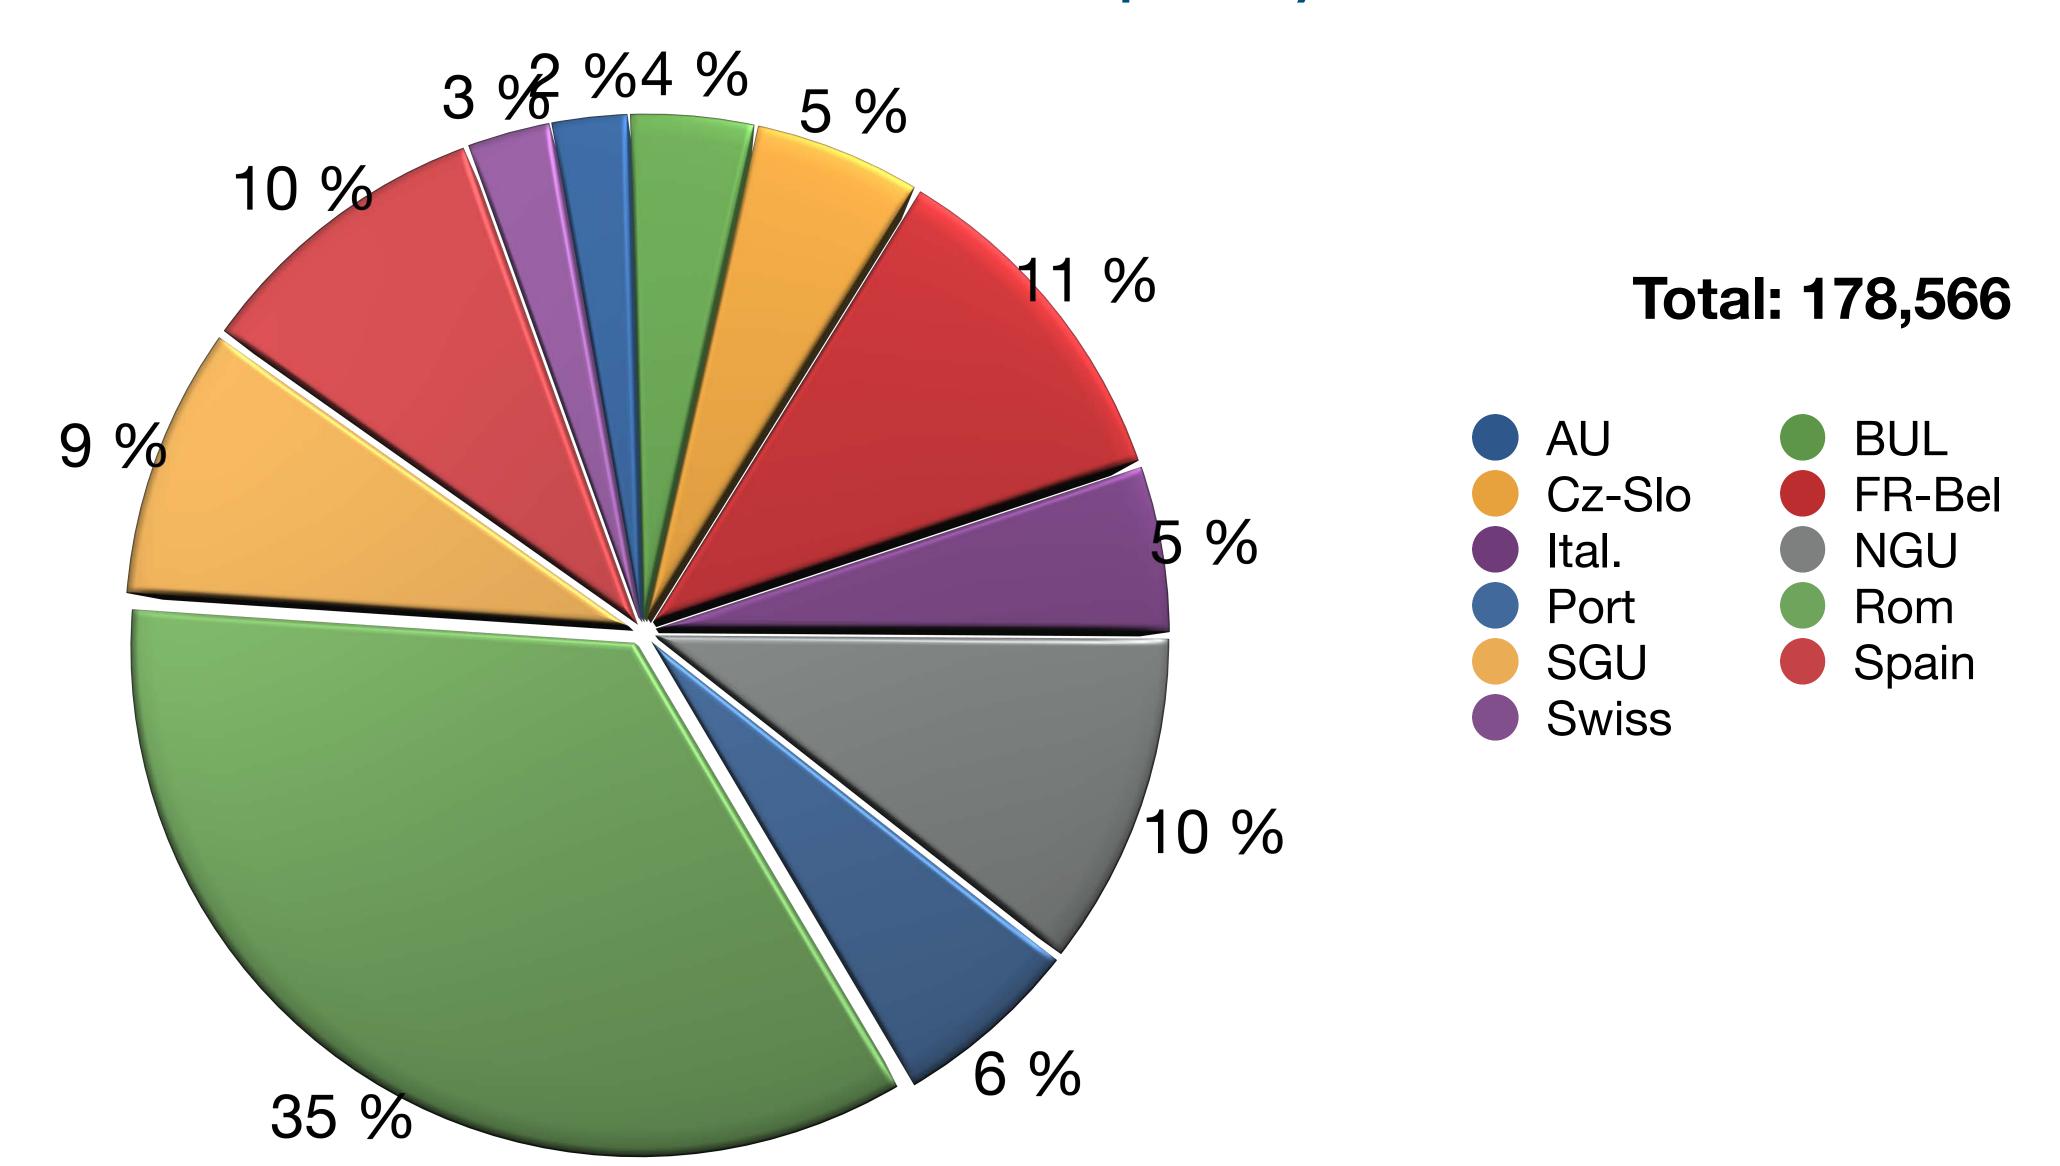

4,215 PEOPLE HAVE BEEN MEMBERS OF THE SEVENTH-DAY ADVENTIST CHURCH

New Members

#### MEMBERS WHO LEAVE

OUR NET LOSS RATE IS 42%.

AWAY.

IN EFFECT, 4 OF EVERY 10 CHURCH MEMBERS ARE SLIPPING





The Inter-European Division







Young People 16 to 29 who say "I am not religious"



## Frequency of Prayer among European Young People 16 to 29 years old

Guardian Graphic | Source: St Mary's University, Twickenham



# Frequency of Attending Religious Services among European Young People 16 to 29 years old

Guardian Graphic | Source: St Mary's University, Twickenham





"Being Christian in Western Europe" PEW RESEARCH CENTER





#### EUD annual accessions since 2010





## EUD Division 30th June Membership: 2012–2022





## Gains/Losses by Unions in 2021







## Membership by Unions





### Net Growth Since 2010





**Net Growth** 

#### Net Growth with Professions **Net Growth** Deaths Dropped 6.00 Accessions 855 630 637 207 469 4.50 199 381 3.00 4783 4620 4334 4209 4151 4197 4054 3912 3790 3573 3342 1.50 2820 -1318 -1113 -1378 -1211 -1563 -1763 -1387 -1246 -1252 -801 -1016 -1562 -2523 -3044 -1.50 -2459 -2565 -2551 -2506 -2213 -2477 -2341 -2427 -2366 -2364 -3.00 -504 -455 -270 -4.500 -6.000 2021 2020 2019 2018 2017 2016 2015 2014 2011 2013 2012 2010



#### NEW MEMBERS EUD 2010-2021



#### EUD MEMBERS WHO LEFT 2009-2019



Our net loss rate is 42,28%.



#### SUMMIT RESOURCES



✓ SITEMAP CONTACT Q SEARCH EMENU

About - ASTR Sites - Records Management - Scholarship and Research - Get Involved -

DIRECTORY ENCYCLOPEDIA ONLINE ARCHIVES RESEARCH STATISTICS YEARBOOK