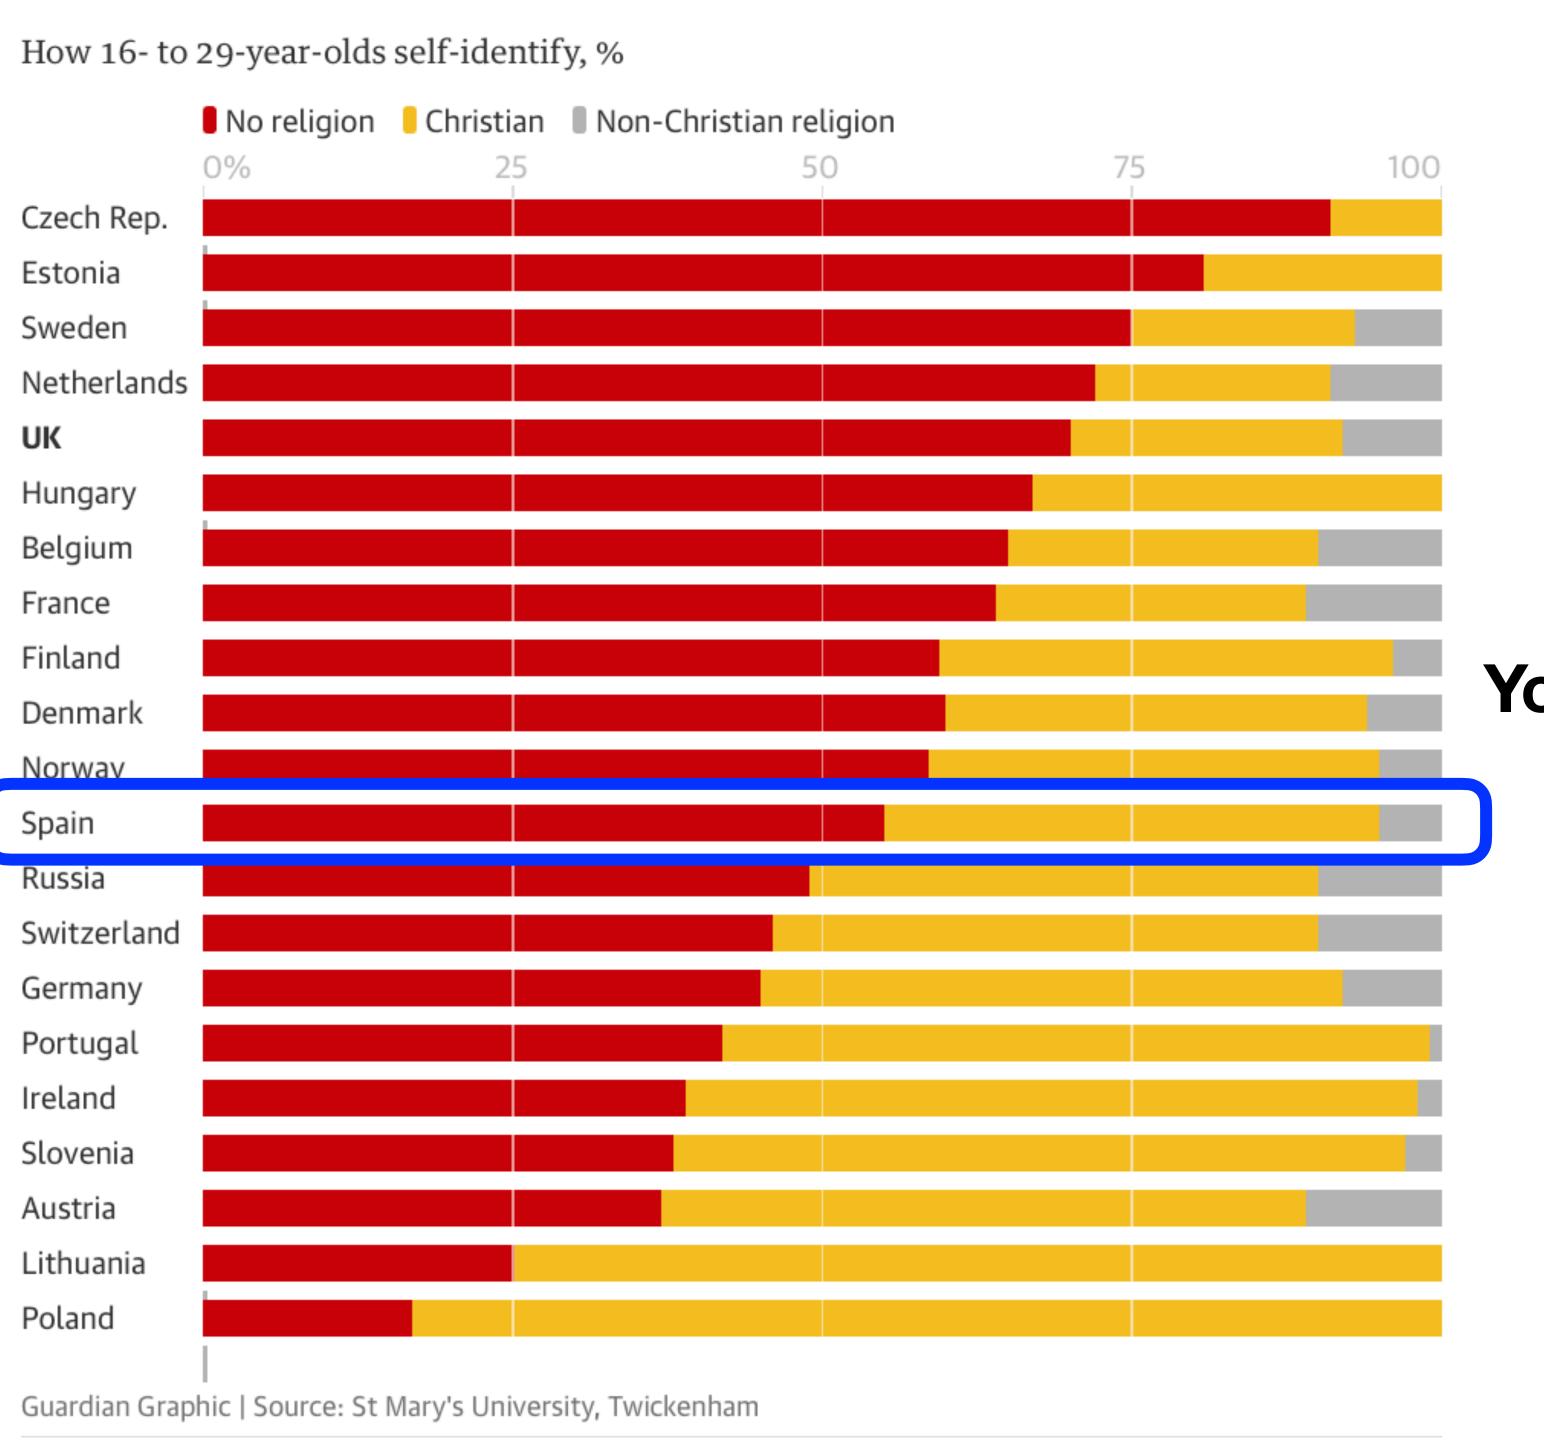

#### MEMBERS WHO LEAVE

OUR NET LOSS RATE IS 42%.

AWAY.

IN EFFECT, 4 OF EVERY 10 CHURCH MEMBERS ARE SLIPPING

The Inter-European Division

Young People 16 to 29 who say "I am not religious"