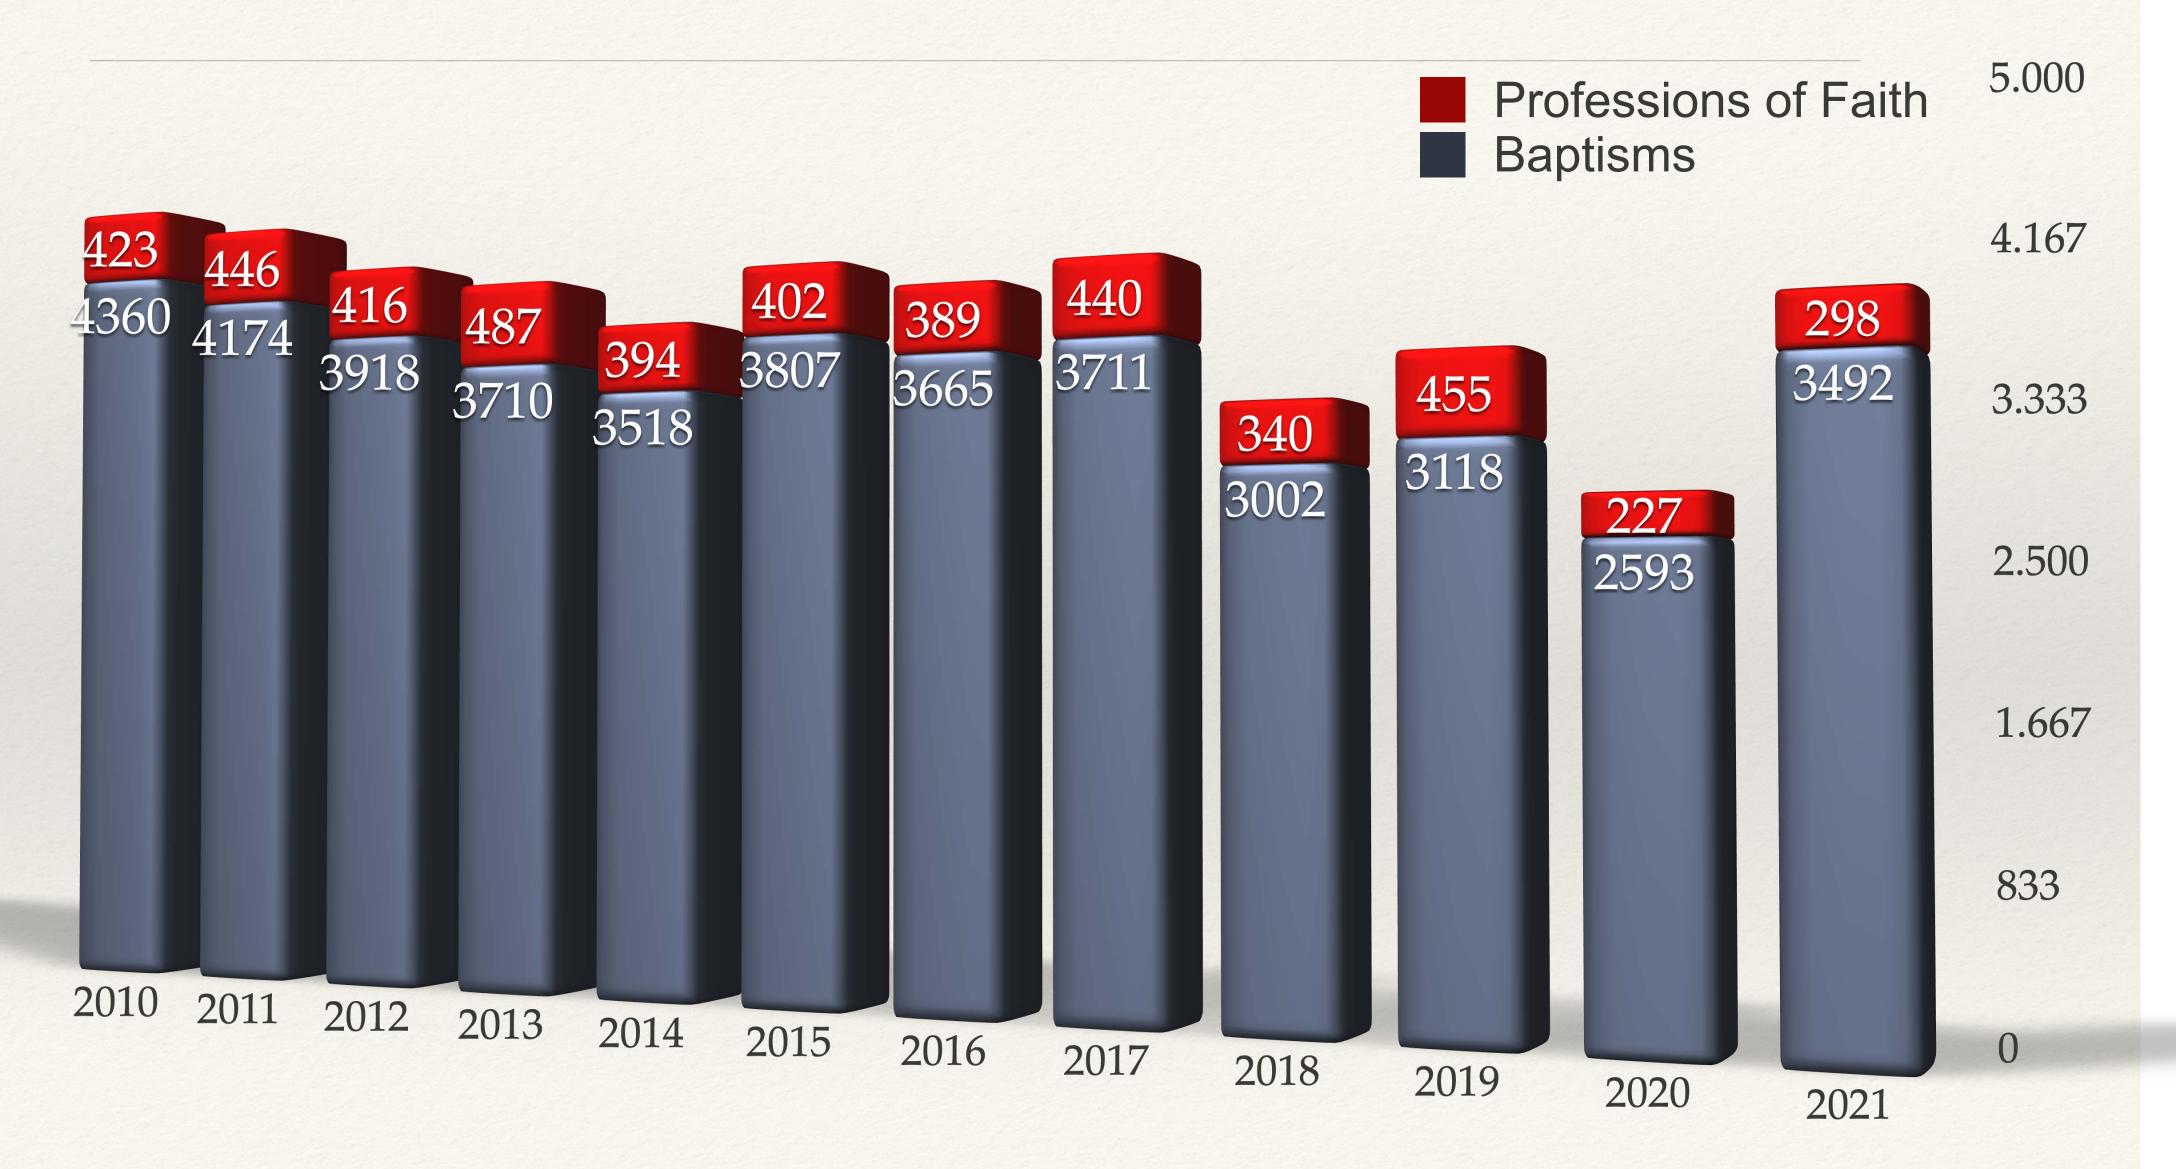

IP

#### JUNE 30 FIGURES



#### CHANGES IN MEMBERSHIP

#### **OVER FIVE YEARS**



#### TOTAL MEMBERS



SINCE 1965, 42,294,215 PEOPLE HAVE BEEN MEMBERS OF THE SEVENTH-DAY ADVENTIST CHURCH

New Members

#### MEMBERS WHO LEAVE

OUR NET LOSS RATE IS 42%.

AWAY.

IN EFFECT, 4 OF EVERY 10 CHURCH MEMBERS ARE SLIPPING





The Inter-European Division







Young People 16 to 29 who say "I am not religious"



## Frequency of Prayer among European Young People 16 to 29 years old

Guardian Graphic | Source: St Mary's University, Twickenham



# Frequency of Attending Religious Services among European Young People 16 to 29 years old

Guardian Graphic | Source: St Mary's University, Twickenham





"Being Christian in Western Europe" PEW RESEARCH CENTER





#### EUD annual accessions since 2010





## EUD Division 30th June Membership: 2012–2022





## Gains/Losses by Unions in 2021







## Membership by Unions





### Net Growth Since 2010





**Net Growth** 

#### Net Growth with Professions **Net Growth** Deaths Dropped 6.00 Accessions 855 630 637 207 469 4.50 199 381 3.00 4783 4620 4334 4209 4151 4197 4054 3912 3790 3573 3342 1.50 2820 -1318 -1113 -1378 -1211 -1563 -1763 -1387 -1246 -1252 -801 -1016 -1562 -2523 -3044 -1.50 -2459 -2565 -2551 -2506 -2213 -2477 -2341 -2427 -2366 -2364 -3.00 -504 -455 -270 -4.500 -6.000 2021 2020 2019 2018 2017 2016 2015 2014 2011 2013 2012 2010



#### NEW MEMBERS EUD 2010-2021



#### EUD MEMBERS WHO LEFT 2009-2019



Our net loss rate is 42,28%.



#### SUMMIT RESOURCES



✓ SITEMAP CONTACT Q SEARCH EMENU

About - ASTR Sites - Records Man