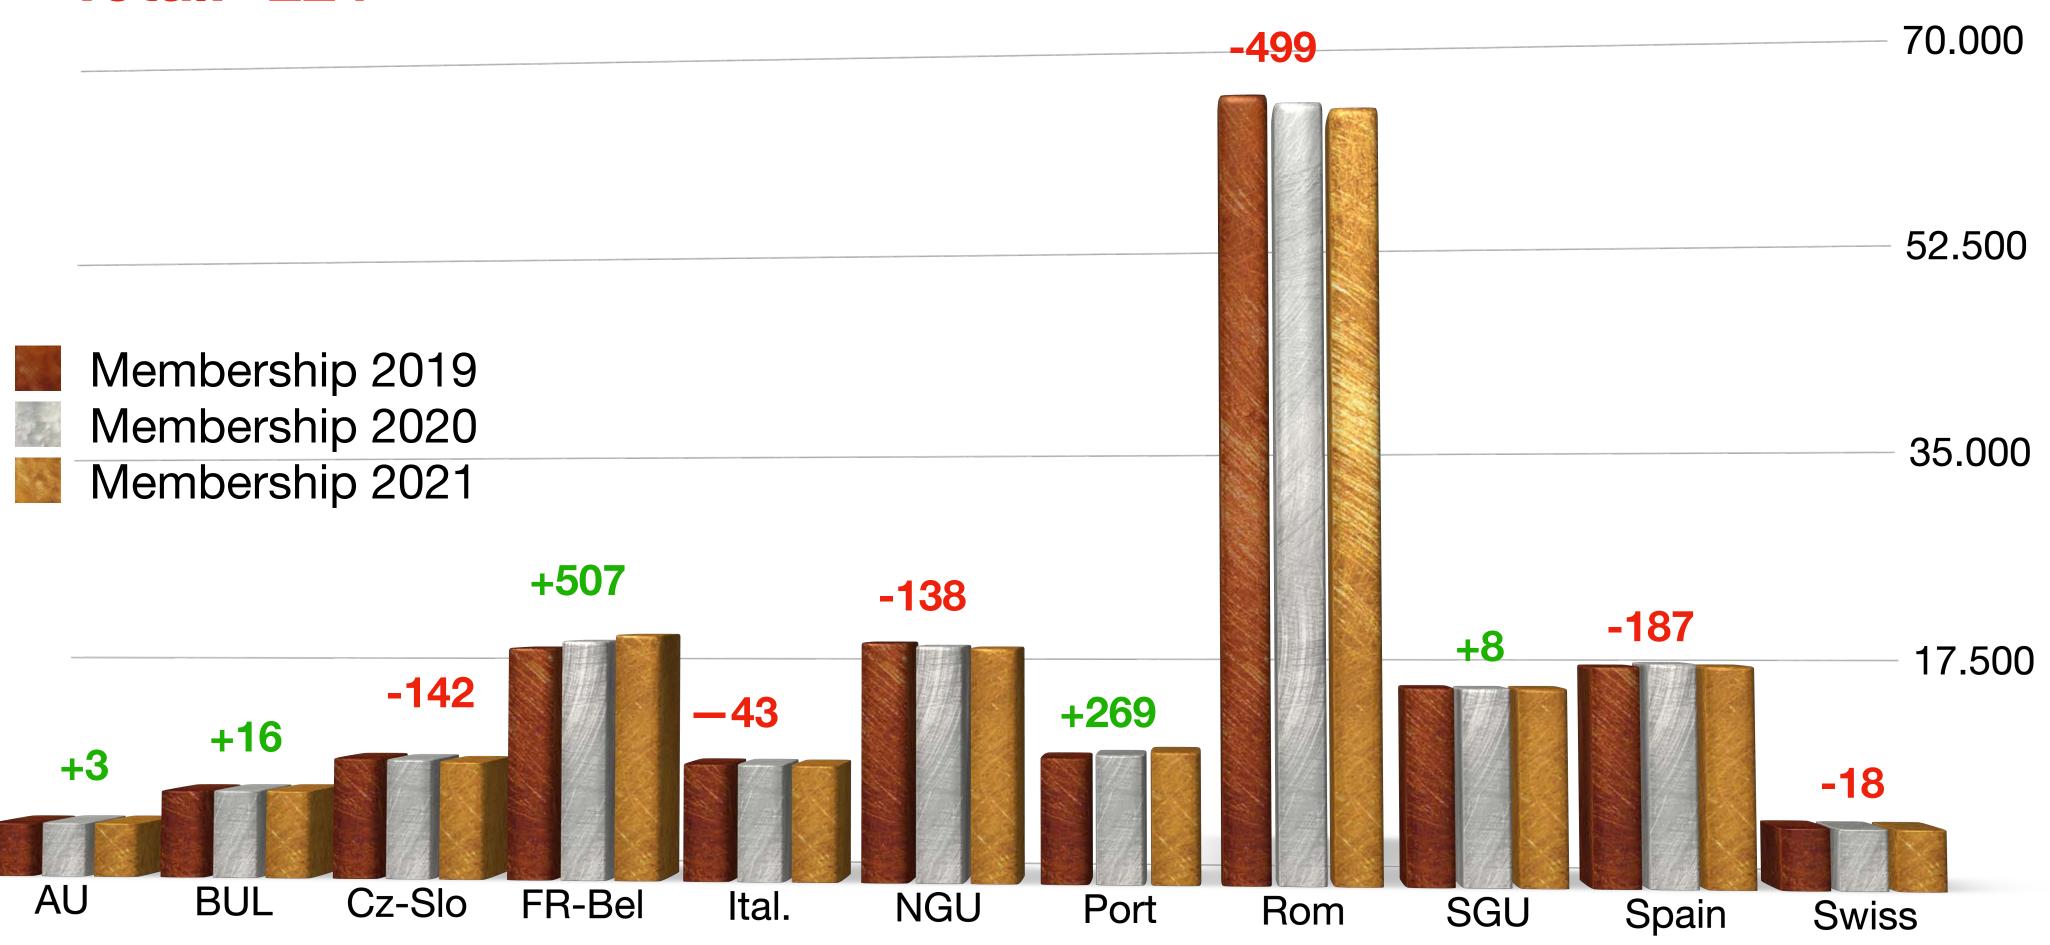

MEMBERS



SINCE 1965, 42,294,215 PEOPLE HAVE BEEN MEMBERS OF THE SEVENTH-DAY ADVENTIST CHURCH

New Members

#### MEMBERS WHO LEAVE

OUR NET LOSS RATE IS 42%.

AWAY.

IN EFFECT, 4 OF EVERY 10 CHURCH MEMBERS ARE SLIPPING





The Inter-European Division







Young People 16 to 29 who say "I am not religious"



## Frequency of Prayer among European Young People 16 to 29 years old

Guardian Graphic | Source: St Mary's University, Twickenham



# Frequency of Attending Religious Services among European Young People 16 to 29 years old

Guardian Graphic | Source: St Mary's University, Twickenham





"Being Christian in Western Europe" PEW RESEARCH CENTER





#### EUD annual accessions since 2010





## EUD Division 30th June Membership: 2012–2022





## Gains/Losses by Unions in 2021







## Membership by Unions





### Net Growth Since 2010





**Net Growth** 

#### Net Growth with Professions **Net Growth** Deaths Dropped 6.00 Accessions 855 630 637 207 469 4.50 199 381 3.00 4783 4620 4334 4209 4151 4197 4054 3912 3790 3573 3342 1.50 2820 -1318 -1113 -1378 -1211 -1563 -1763 -1387 -1246 -1252 -801 -1016 -1562 -2523 -3044 -1.50 -2459 -2565 -2551 -2506 -2213 -2477 -2341 -2427 -2366 -2364 -3.00 -504 -455 -270 -4.500 -6.000 2021 2020 2019 2018 2017 2016 2015 2014 2011 2013 2012 2010



#### NEW MEMBERS EUD 2010-2021



#### EUD MEMBERS WHO LEFT 2009-2019



Our net loss rate is 42,28%.



#### SUMMIT RESOURCES



✓ SITEMAP CONTACT Q SEARCH EMENU

About - ASTR Sites - Records Management - Scholarship and Research - Get Involved -

DIRECTORY ENCYCLOPEDIA ONLINE ARCHIVES RE