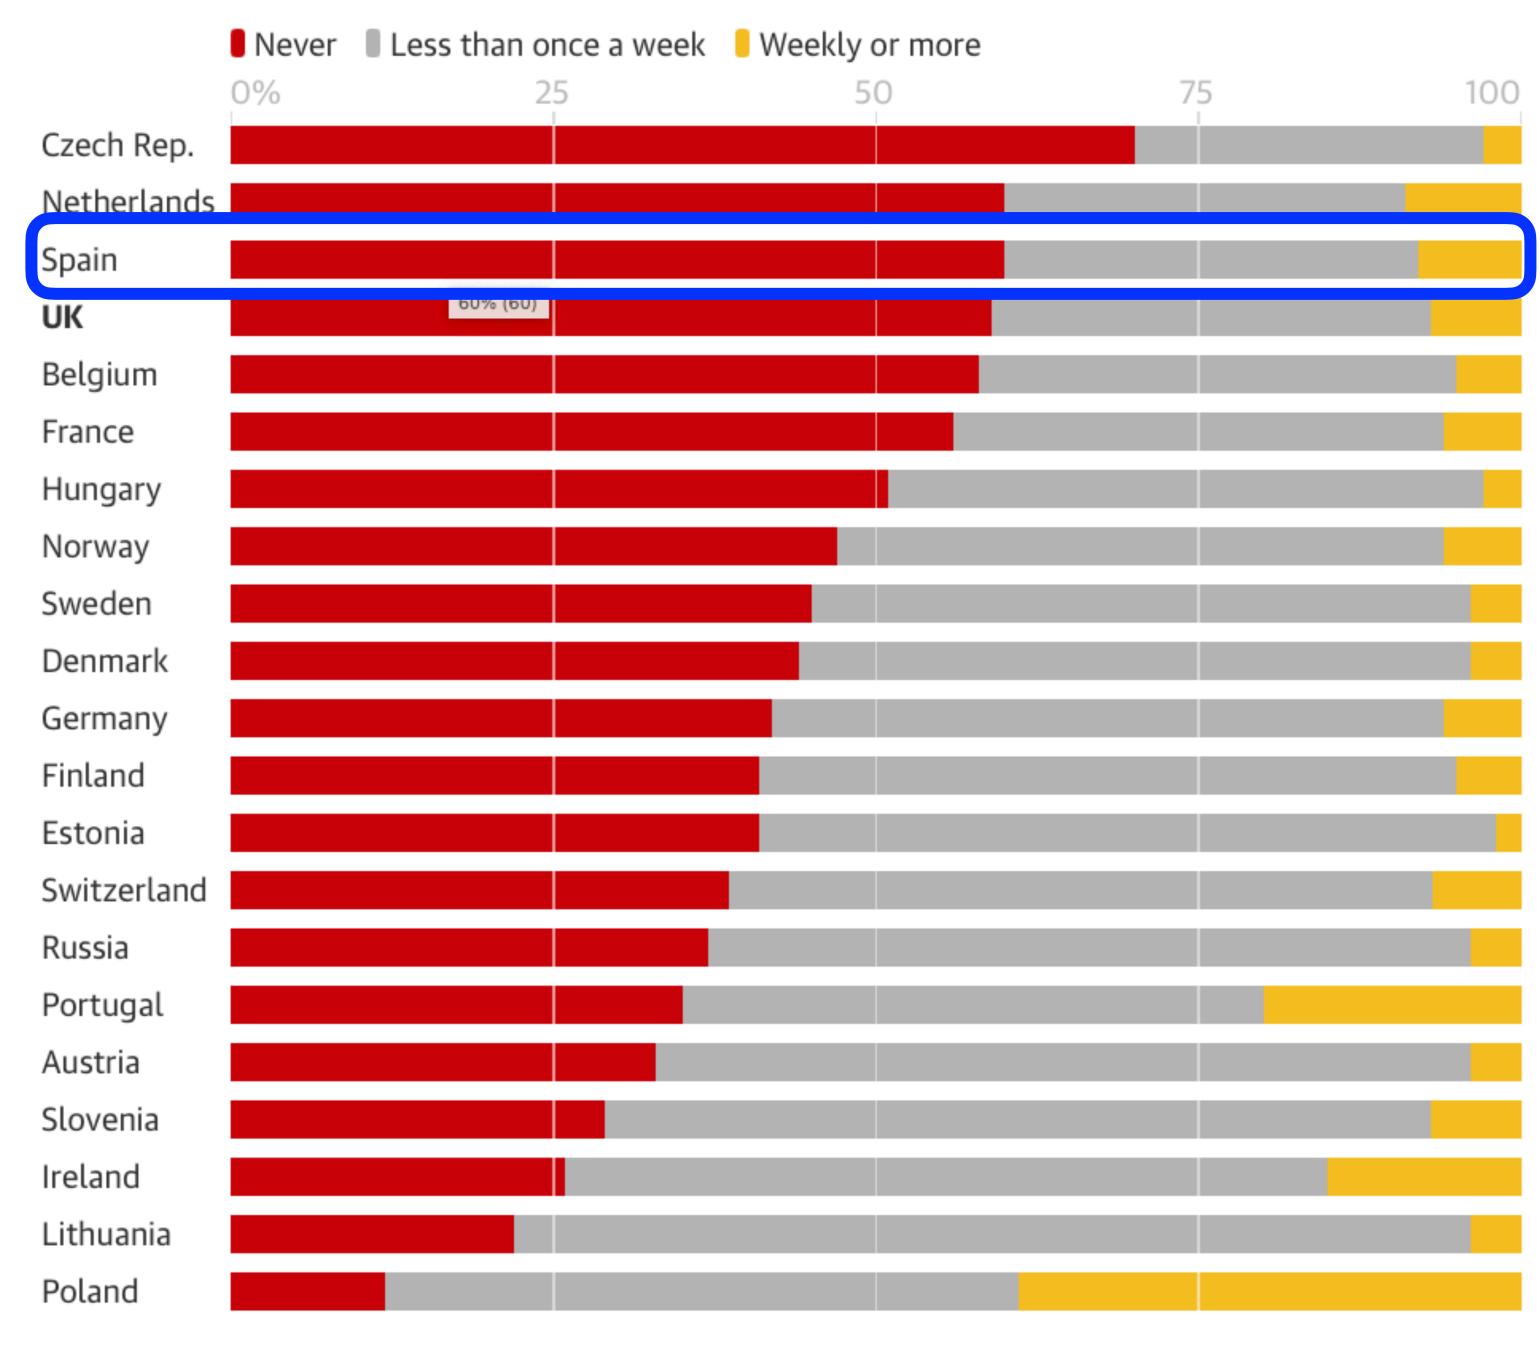

# Frequency of Attending Religious Services among European Young People 16 to 29 years old

Guardian Graphic | Source: St Mary's University, Twickenham

"Being Christian in Western Europe" PEW RESEARCH CENTER