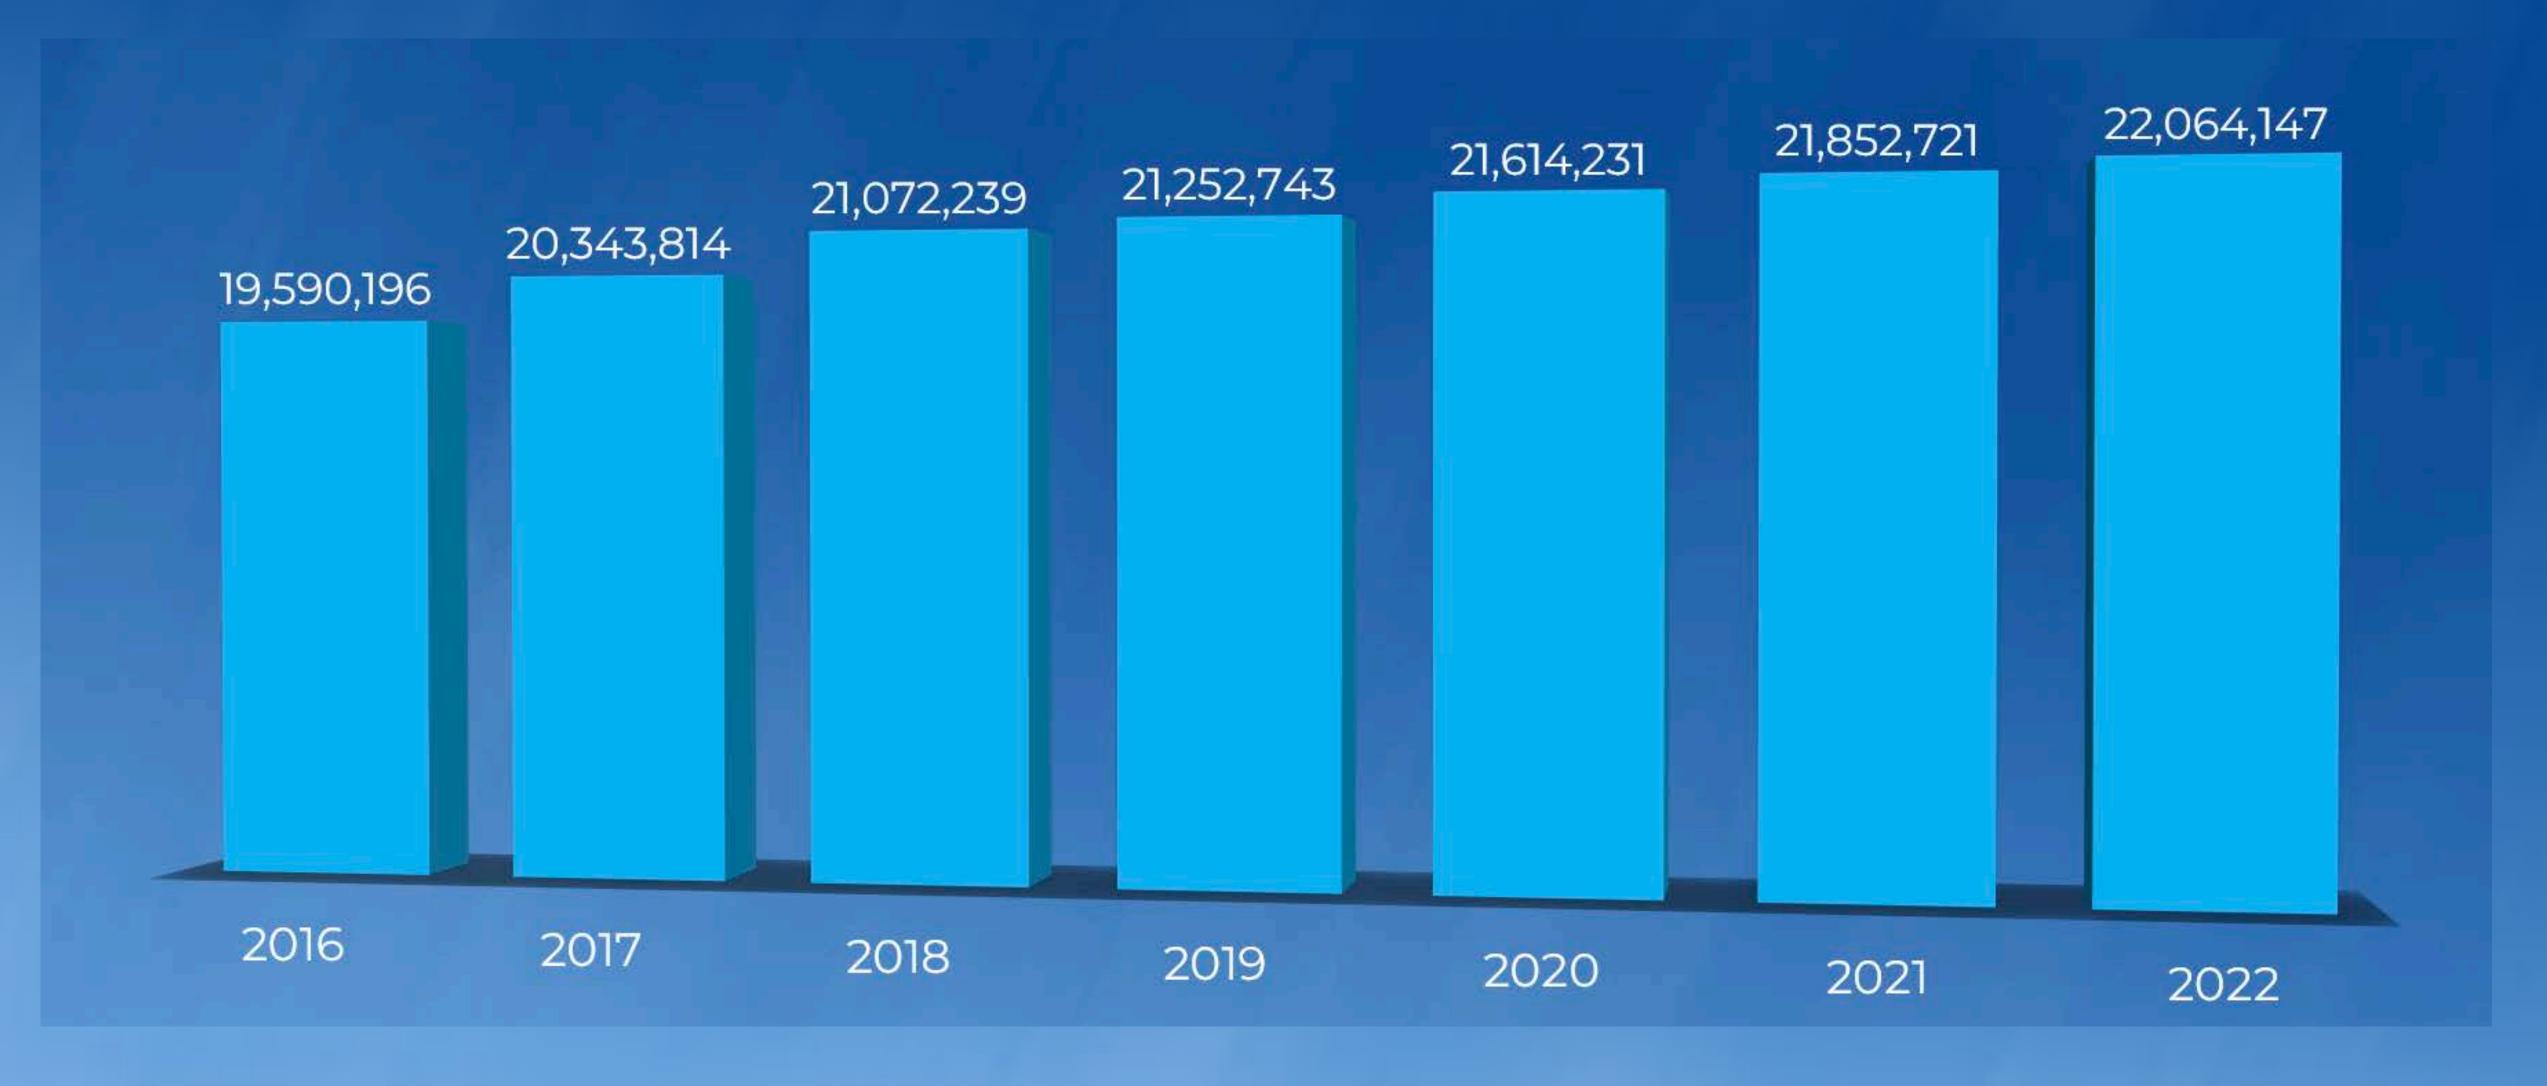

## Report of the Secretary



Barna Magyarosi, ThD
Executive Secretary
Inter-European Division
Year-end Meeting
November 6, 2022









#### MID-YEAR MEMBERSHIP

#### JUNE 30 FIGURES



#### CHANGES IN MEMBERSHIP

#### **OVER FIVE YEARS**



#### TOTAL MEMBERS



SINCE 1965, 42,294,215 PEOPLE HAVE BEEN MEMBERS OF THE SEVENTH-DAY ADVENTIST CHURCH

New Members

#### MEMBERS WHO LEAVE

OUR NET LOSS RATE IS 42%.

AWAY.

IN EFFECT, 4 OF EVERY 10 CHURCH MEMBERS ARE SLIPPING





The Inter-European Division







Young People 16 to 29 who say "I am not religious"



## Frequency of Prayer among European Young People 16 to 29 years old

Guardian Graphic | Source: St Mary's University, Twickenham



# Frequency of Attending Religious Services among European Young People 16 to 29 years old

Guardian Graphic | Source: St Mary's University, Twickenham





"Being Christian in Western Europe" PEW RESEARCH CENTER





#### EUD annual accessions since 2010





## EUD Division 30th J