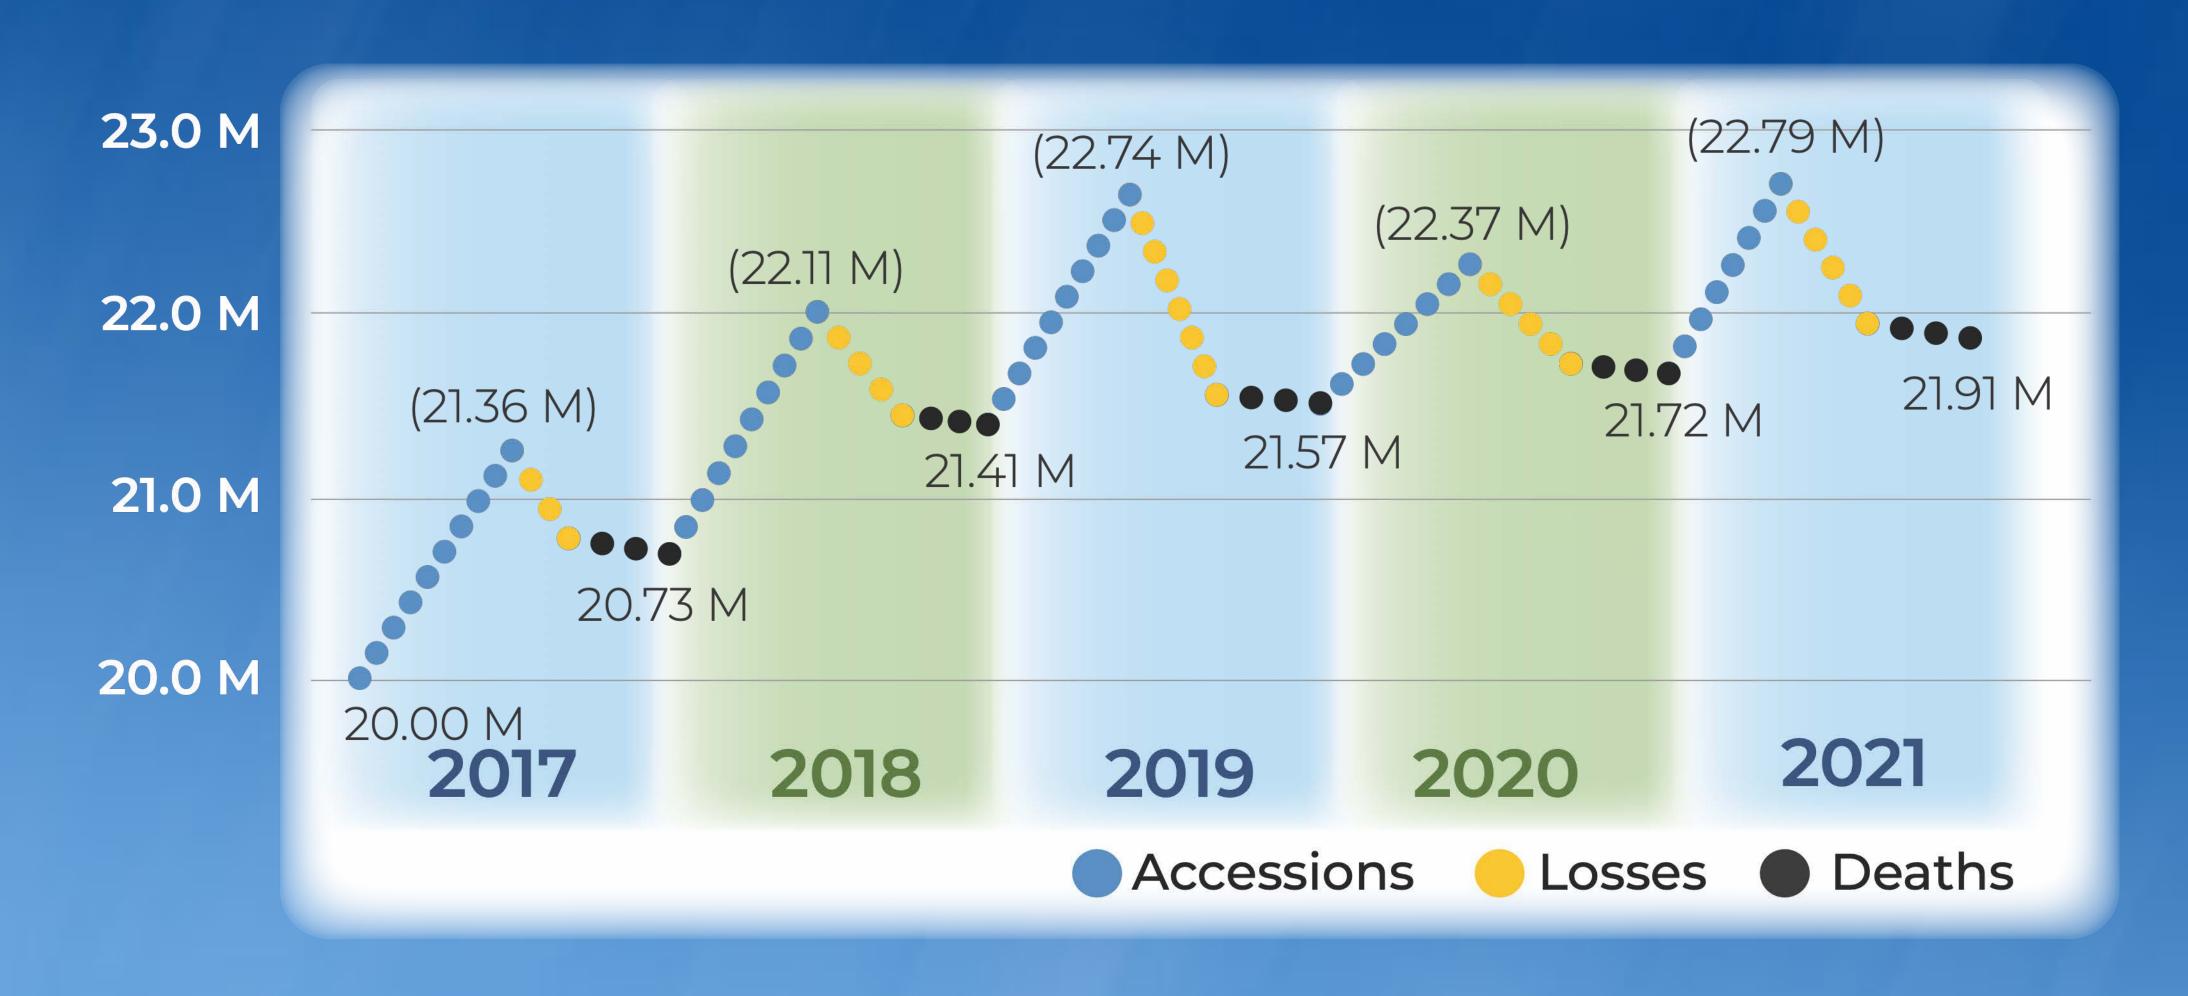

#### MID-YEAR MEMBERSHIP

#### JUNE 30 FIGURES

#### CHANGES IN MEMBERSHIP

#### **OVER FIVE YEARS**