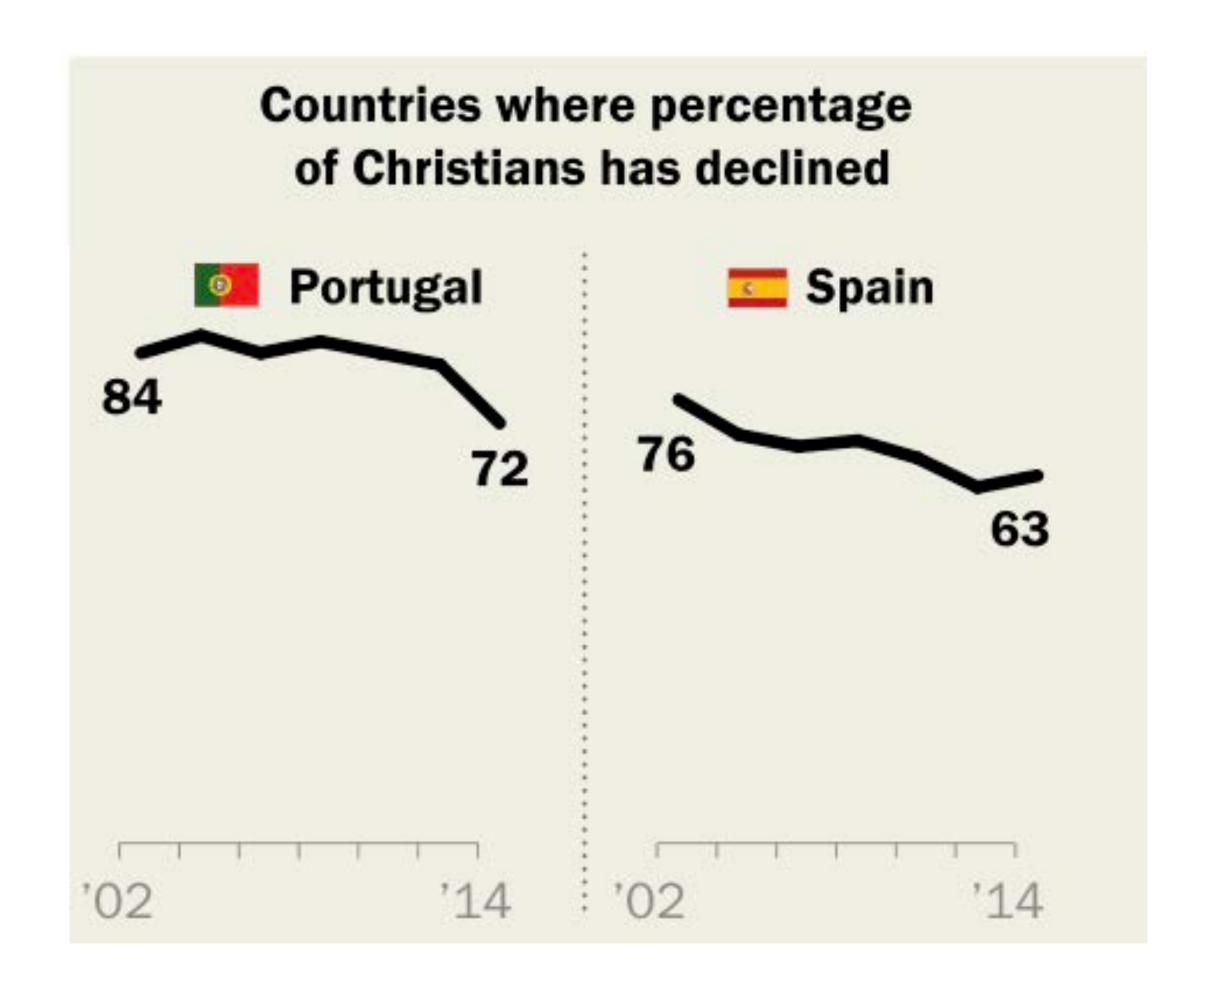

## Frequency of Prayer among European Young People 16 to 29 years old

Guardian Graphic | Source: St Mary's University, Twickenham

# Frequency of Attending Religious Services among European Young People 16 to 29 years old

Guardian Graphic | Source: St Mary's University, Twickenham

"Being Christian in Western Europe" PEW RESEARCH CENTER