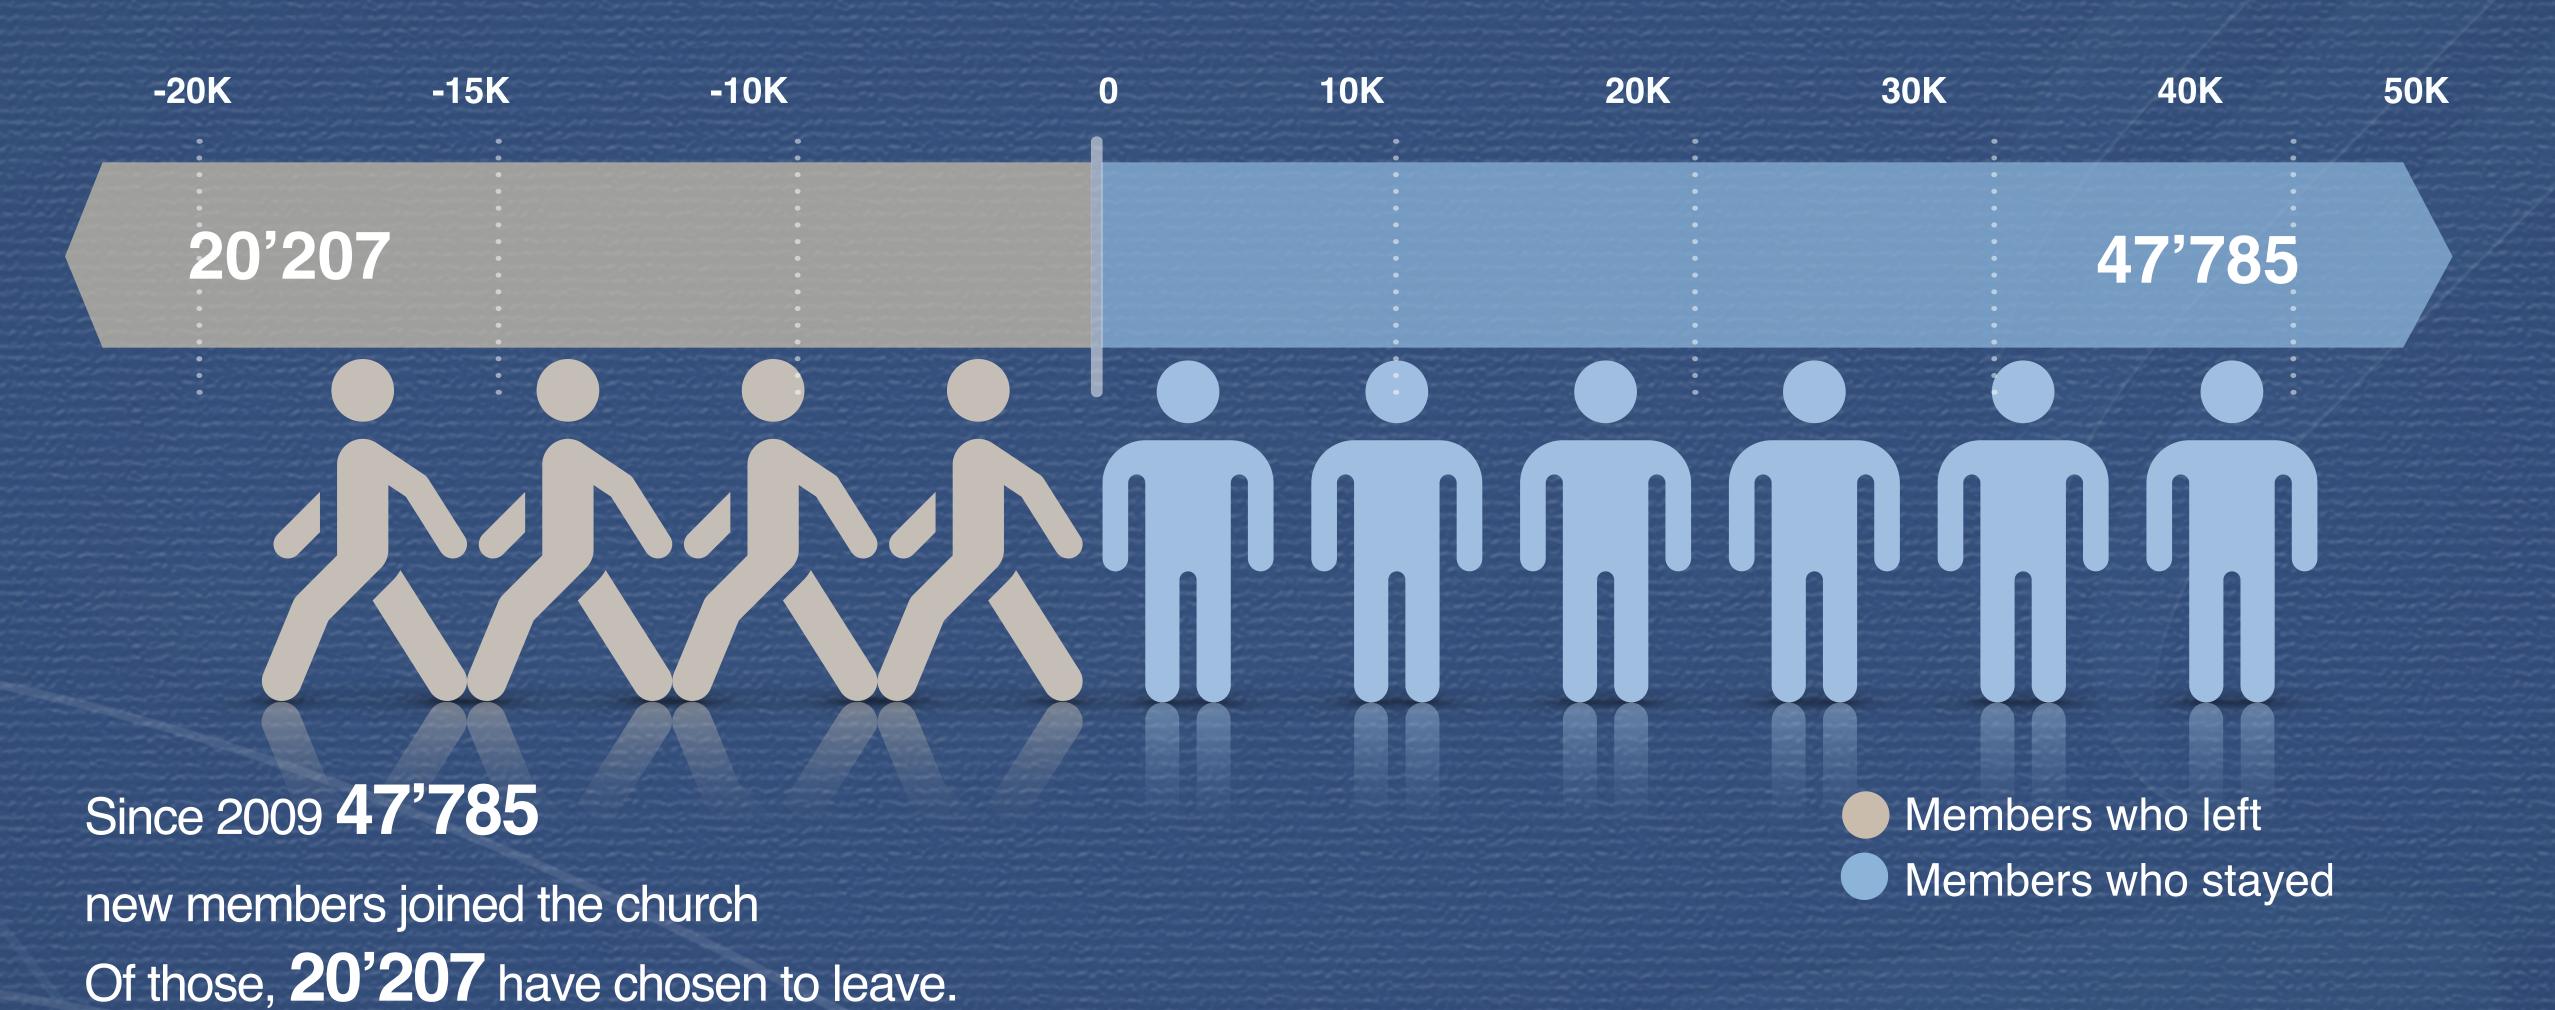

versity, Twickenham





"Being Christian in Western Europe" PEW RESEARCH CENTER





#### EUD annual accessions since 2010





## EUD Division 30th June Membership: 2012–2022





## Gains/Losses by Unions in 2021







## Membership by Unions





### Net Growth Since 2010





**Net Growth** 

#### Net Growth with Professions **Net Growth** Deaths Dropped 6.00 Accessions 855 630 637 207 469 4.50 199 381 3.00 4783 4620 4334 4209 4151 4197 4054 3912 3790 3573 3342 1.50 2820 -1318 -1113 -1378 -1211 -1563 -1763 -1387 -1246 -1252 -801 -1016 -1562 -2523 -3044 -1.50 -2459 -2565 -2551 -2506 -2213 -2477 -2341 -2427 -2366 -2364 -3.00 -504 -455 -270 -4.500 -6.000 2021 2020 2019 2018 2017 2016 2015 2014 2011 2013 2012 2010



#### NEW MEMBERS EUD 2010-2021



#### EUD MEMBERS WHO LEFT 2009-2019



Our net loss rate is 42,28%.



#### SUMMIT RESOURCES



✓ SITEMAP CONTACT Q SEARCH EMENU

About - ASTR Sites - Records Management - Scholarship and Research - Get Involved -

DIRECTORY ENCYCLOPEDIA ONLINE ARCHIVES RESEARCH STATISTICS YEARBOOK



**WELCOME > SEARCH RESULTS** 

60 Results found for "summit"

1. General Conference of Seventh-day Adventists Nurture and Retention Summits

**RELATED RESOURCES** 

Tweets by @AdventArchives