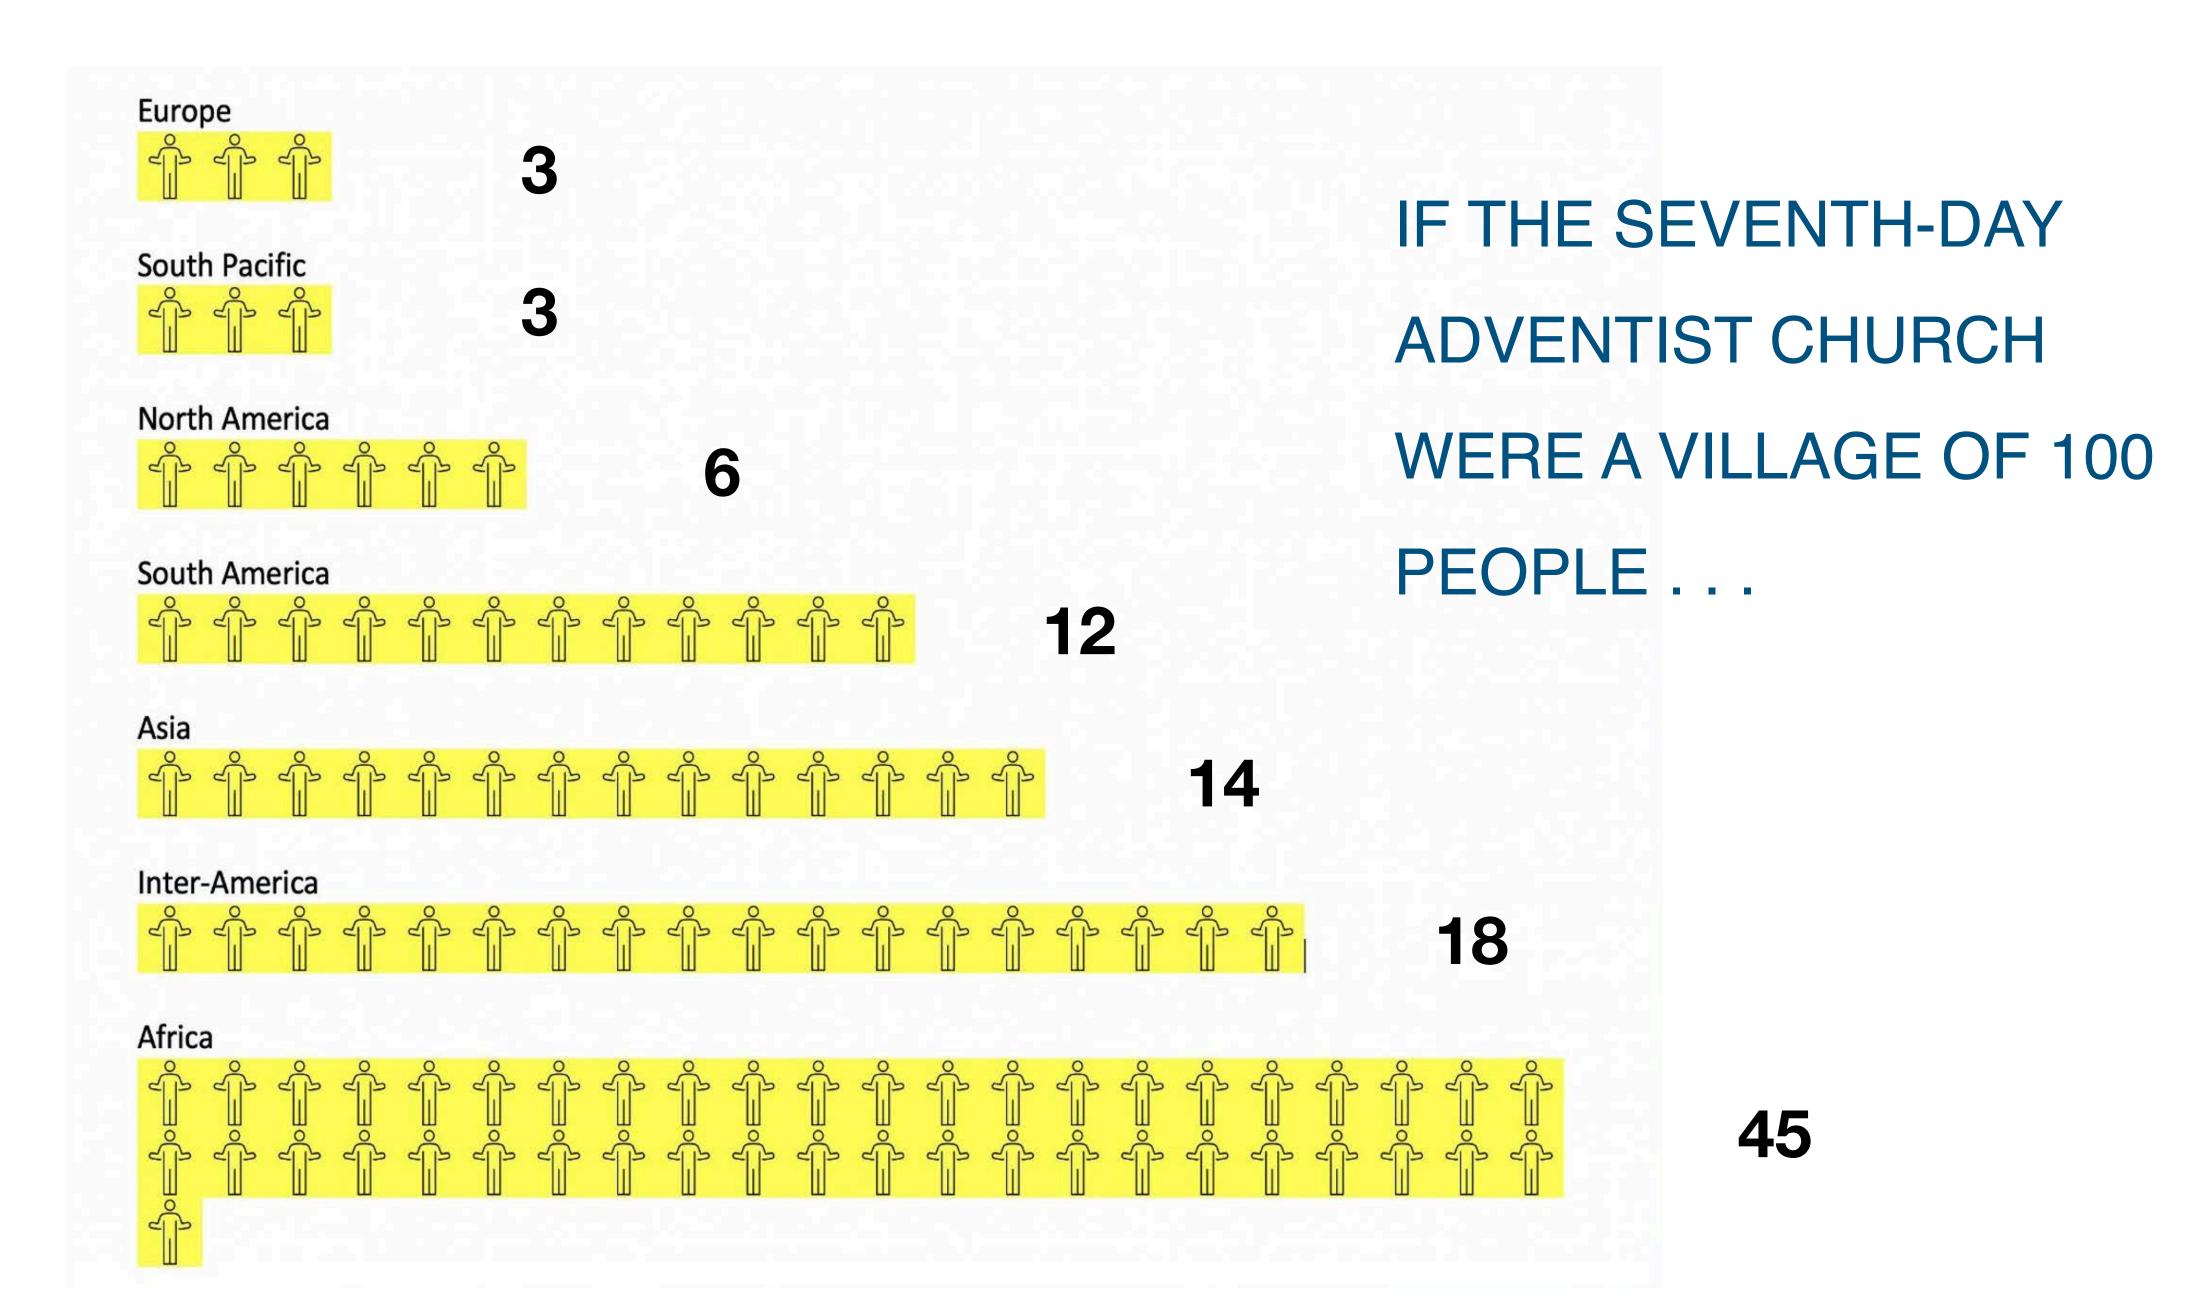

#### MEMBERS WHO LEAVE

OUR NET LOSS RATE IS 42%.

AWAY.

IN EFFECT, 4 OF EVERY 10 CHURCH MEMBERS ARE SLIPPING

The Inter-European Division

Young People 16 to 29 who say "I am not religious"