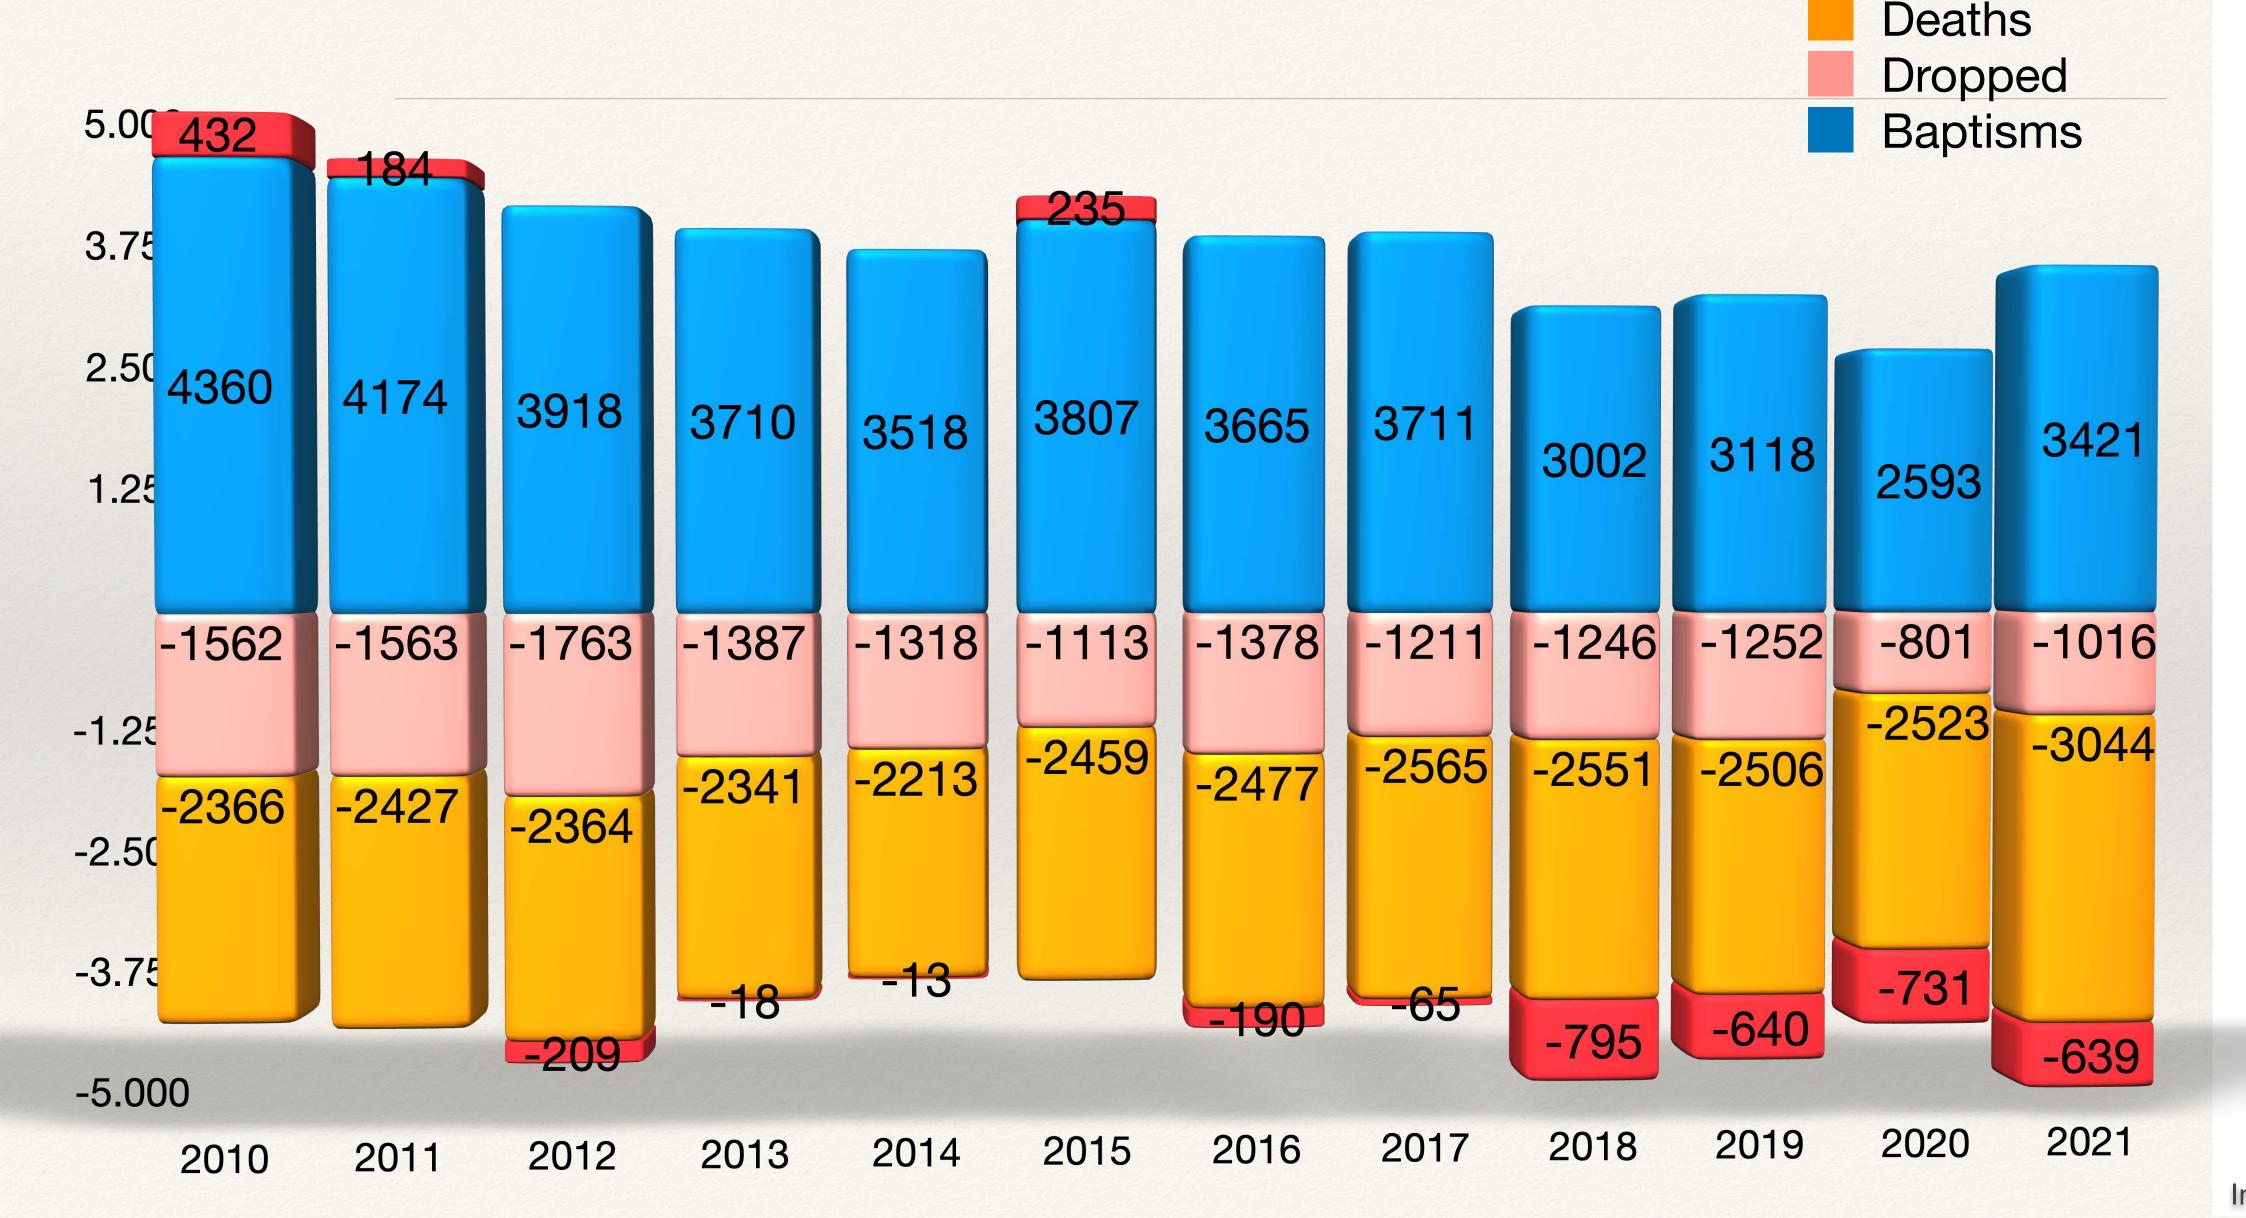

OF THE SEVENTH-DAY ADVENTIST CHURCH

New Members

#### MEMBERS WHO LEAVE

OUR NET LOSS RATE IS 42%.

AWAY.

IN EFFECT, 4 OF EVERY 10 CHURCH MEMBERS ARE SLIPPING





The Inter-European Division







Young People 16 to 29 who say "I am not religious"



## Frequency of Prayer among European Young People 16 to 29 years old

Guardian Graphic | Source: St Mary's University, Twickenham



# Frequency of Attending Religious Services among European Young People 16 to 29 years old

Guardian Graphic | Source: St Mary's University, Twickenham





"Being Christian in Western Europe" PEW RESEARCH CENTER





#### EUD annual accessions since 2010





## EUD Division 30th June Membership: 2012–2022





## Gains/Losses by Unions in 2021







## Membership by Unions





### Net Growth Since 2010





**Net Growth** 

#### Net Growth with Professions **Net Growth** Deaths Dropped 6.00 Accessions 855 630 637 207 469 4.50 199 381 3.00 4783 4620 4334 4209 4151 4197 4054 3912 3790 3573 3342 1.50 2820 -1318 -1113 -1378 -1211 -1563 -1763 -1387 -1246 -1252 -801 -1016 -1562 -2523 -3044 -1.50 -2459 -2565 -2551 -2506 -2213 -2477 -2341 -2427 -2366 -2364 -3.00 -504 -455 -270 -4.500 -6.000 2021 2020 2019 2018 2017 2016 2015 2014 2011 2013 2012 2010



#### NEW MEMBERS EUD 2010-2021



#### EUD MEMBERS WHO LEFT 2009-2019



Our net loss rate is 42,28%.



#### SUMMIT RESOURCES



✓ SITEMAP CONTACT Q SEARCH EMENU

About - ASTR Sites - Records Management - Scholarship and Research - Get Involved -

DIRECTORY ENCYCLOPEDIA ONLINE ARCHIVES RESEARCH STATISTICS YEARBOOK



**WELCOME > SEARCH RESULTS**