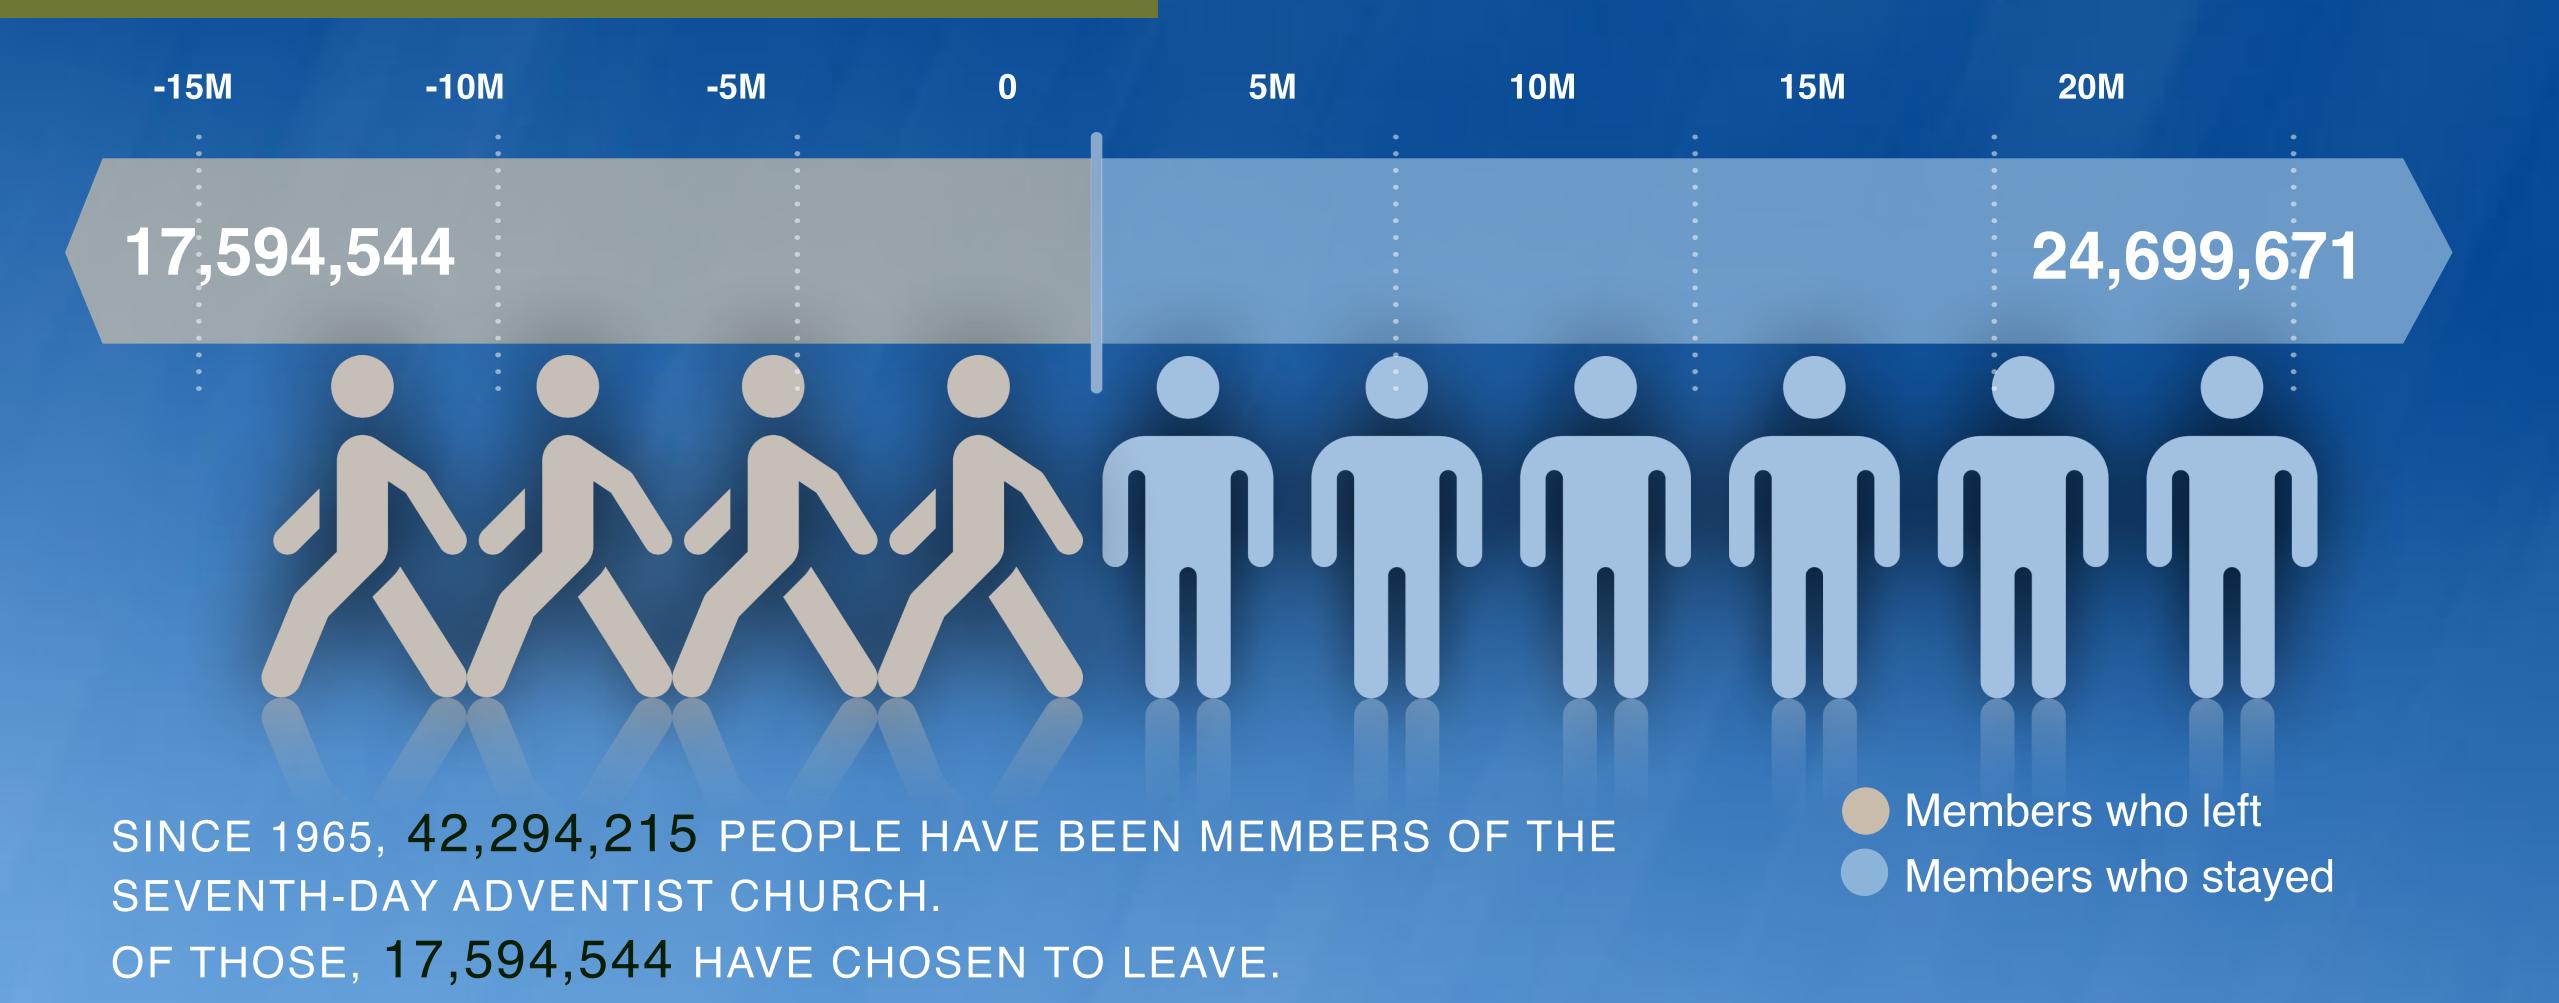

#### MEMBERS WHO LEAVE

OUR NET LOSS RATE IS 42%.

AWAY.

IN EFFECT, 4 OF EVERY 10 CHURCH MEMBERS ARE SLIPPING

The Inter-European Division

Young People 16 to 29 who say "I am not religious"