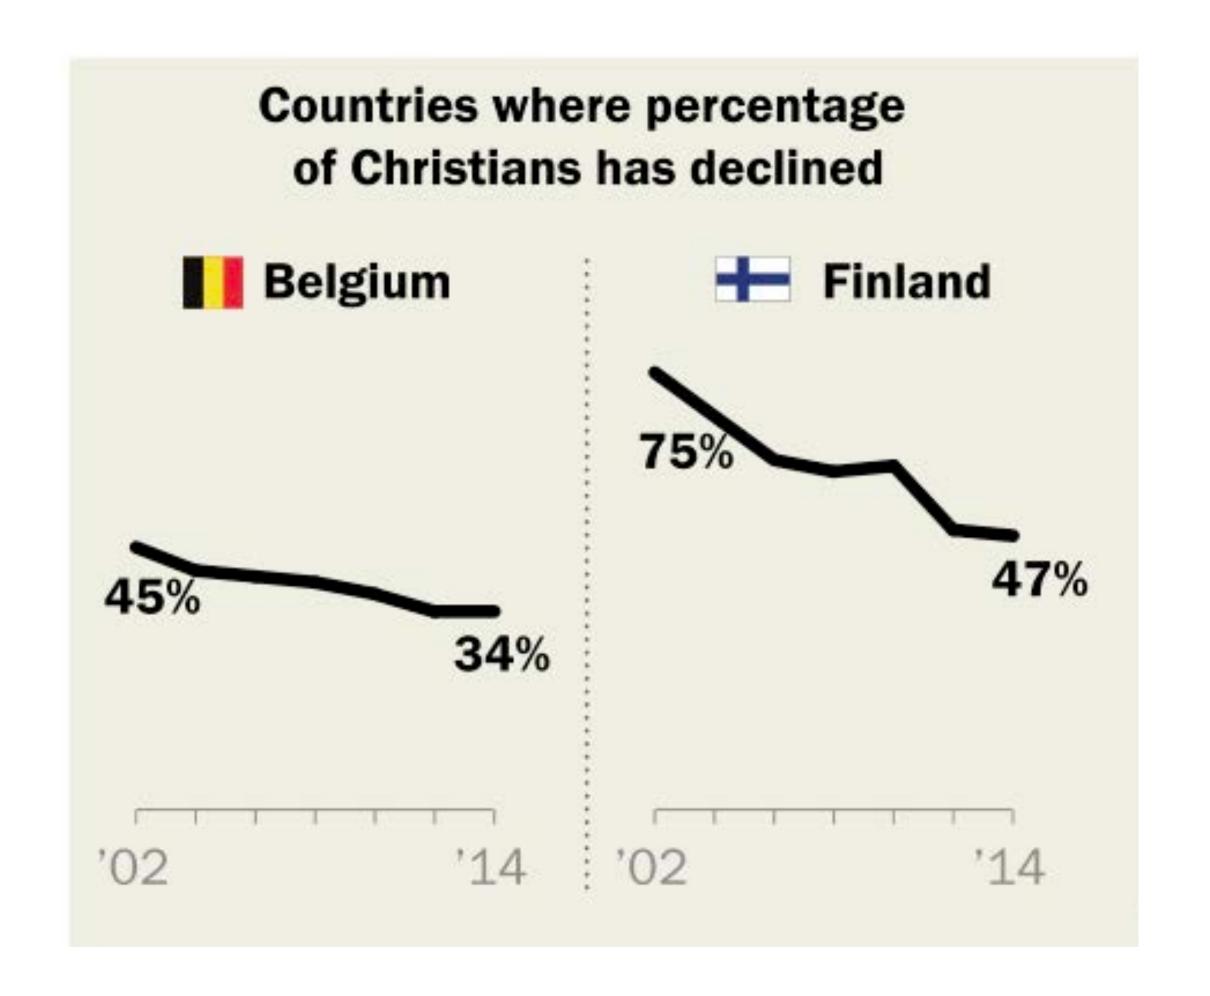

# Frequency of Attending Religious Services among European Young People 16 to 29 years old

Guardian Graphic | Source: St Mary's University, Twickenham

"Being Christian in Western Europe" PEW RESEARCH CENTER