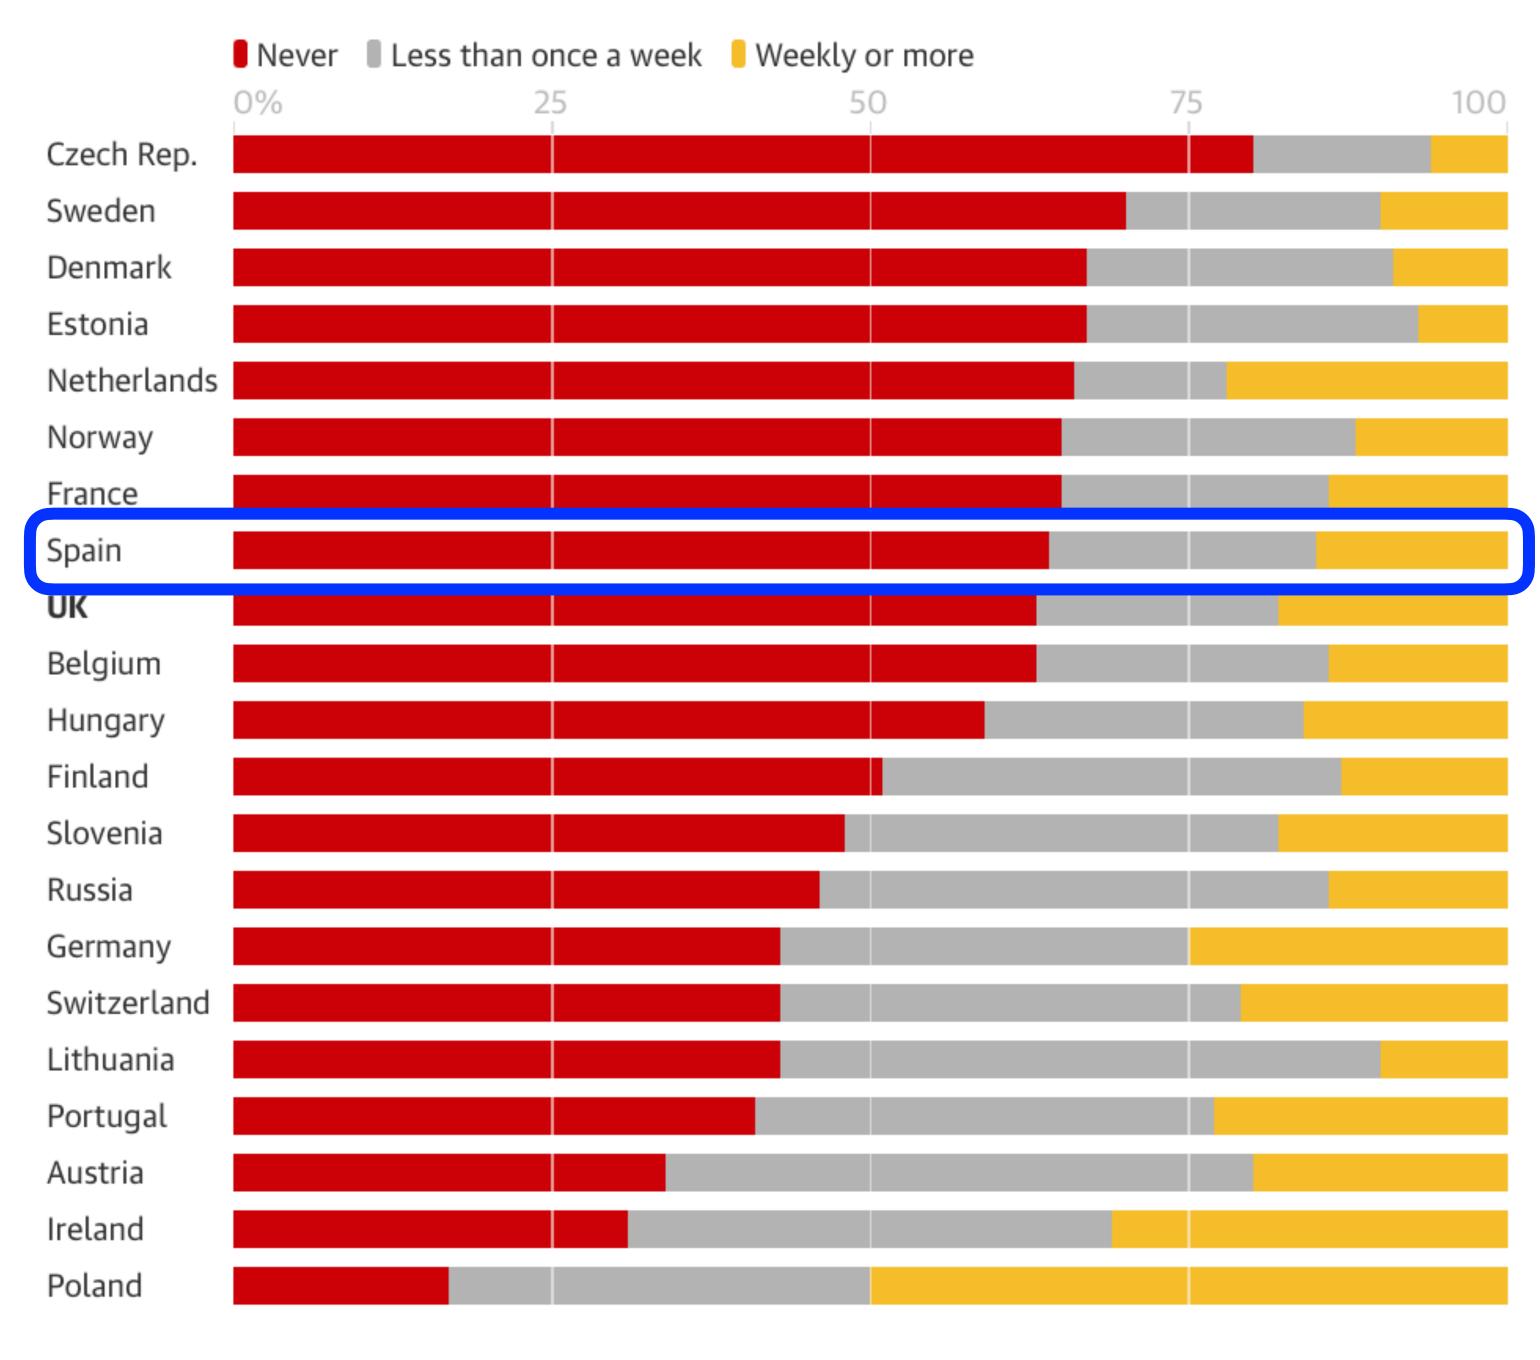

## Frequency of Prayer among European Young People 16 to 29 years old

Guardian Graphic | Source: St Mary's University, Twickenham