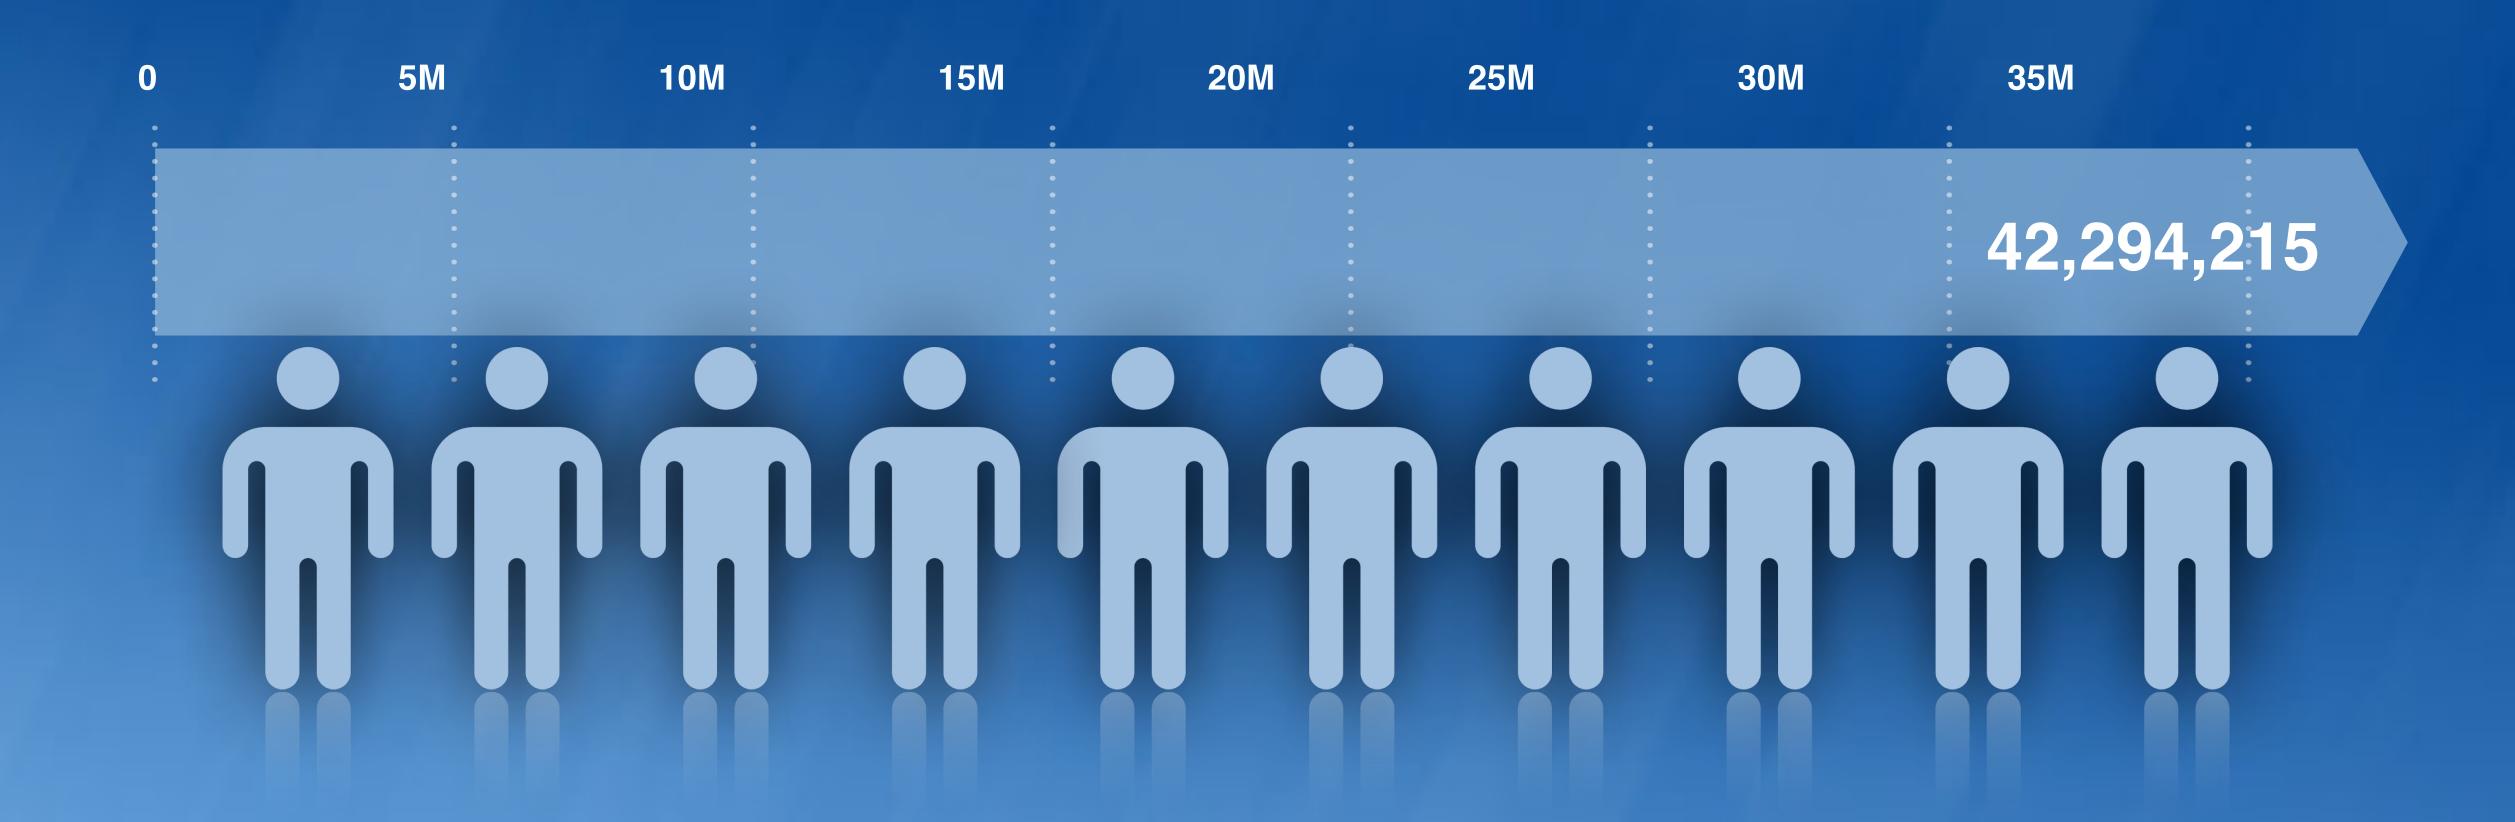

#### TOTAL MEMBERS

SINCE 1965, 42,294,215 PEOPLE HAVE BEEN MEMBERS OF THE SEVENTH-DAY ADVENTIST CHURCH

New Members